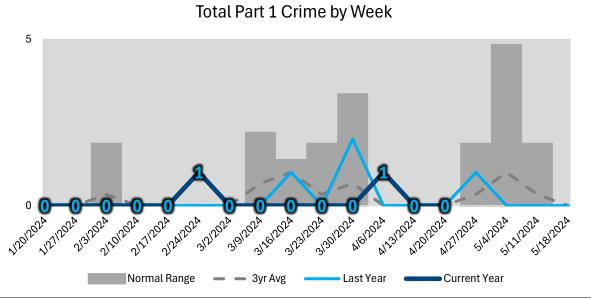

\*\*Total Part 1 Crime by Week displays the End Date for each week period

Updated: 4/22/2024