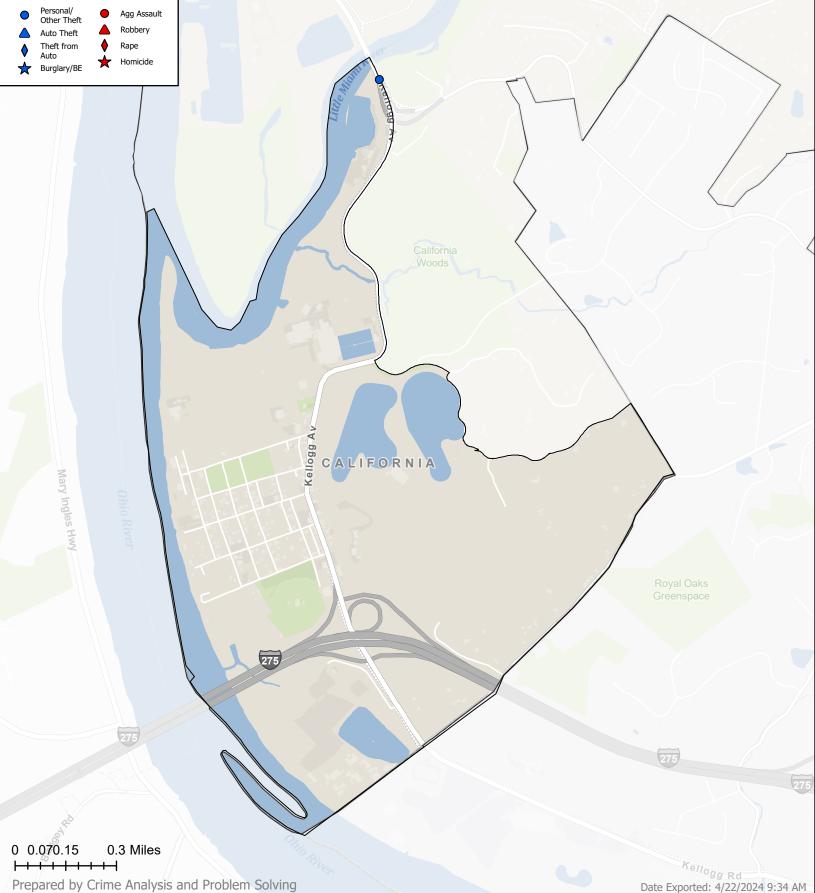

## Neighborhood **Block Report CALIFORNIA**

**District 2** 

**Personal/Other Theft** 

**Incident No** 249008649 Offense Theft

Date of Offense 4/5/2024 4:45:00 PM

**Street Block** 48XX KELLOGG AV

4/22/2024

9:57