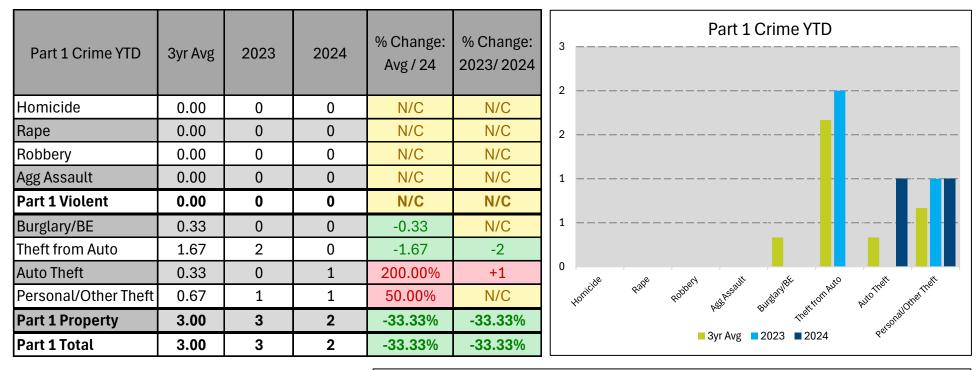

## California Neighborhood Report

| Part 1 Crime 28 Day  | Last 28<br>Days | Current<br>28 Days | % Change |
|----------------------|-----------------|--------------------|----------|
| Homicide             | 0               | 0                  | N/C      |
| Rape                 | 0               | 0                  | N/C      |
| Robbery              | 0               | 0                  | N/C      |
| Agg Assault          | 0               | 0                  | N/C      |
| Part 1 Violent       | 0               | 0                  | N/C      |
| Burglary/BE          | 0               | 0                  | N/C      |
| Theft from Auto      | 0               | 0                  | N/C      |
| Auto Theft           | 0               | 0                  | N/C      |
| Personal/Other Theft | 0               | 1                  | +1       |
| Part 1 Property      | 0               | 1                  | +1       |
| Part 1 Total         | 0               | 1                  | +1       |