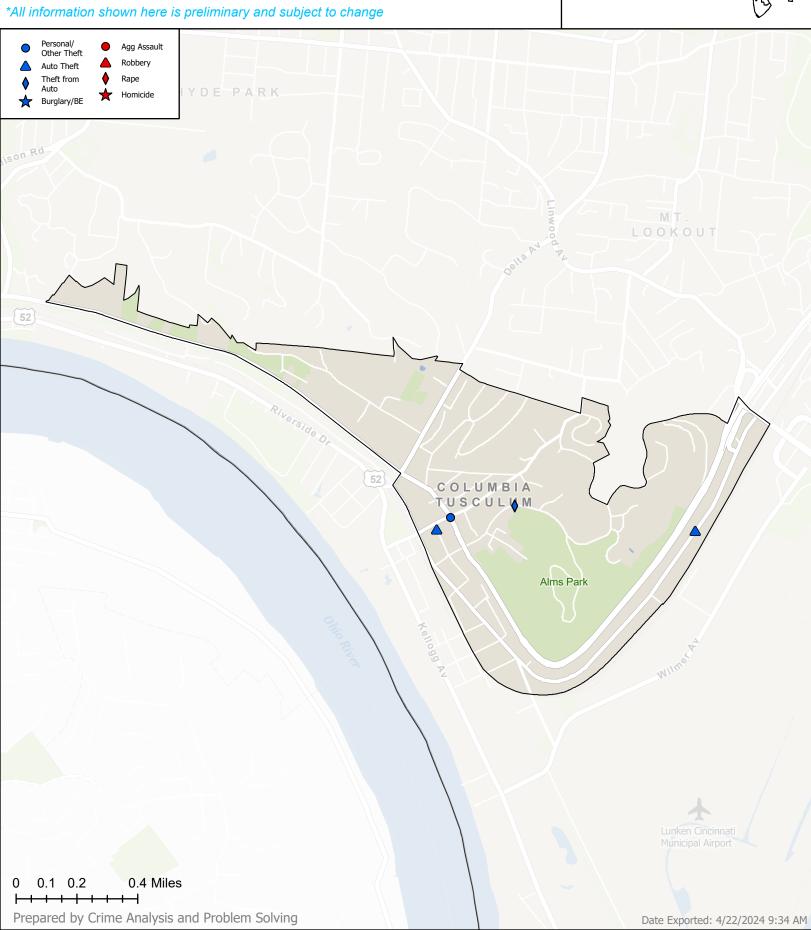

#### **Auto Theft**

| Incident No          | Offense | Date of Offense      | Street Block     |  |  |
|----------------------|---------|----------------------|------------------|--|--|
| 249008982            | Theft   | 4/9/2024 12:36:00 AM | 45XX EASTERN AV  |  |  |
|                      |         |                      |                  |  |  |
|                      |         |                      |                  |  |  |
| Incident No          | Offense | Date of Offense      | Street Block     |  |  |
| 249009247            | Theft   | 4/12/2024 3:04:00 AM | 36XX MORRIS PL   |  |  |
|                      |         |                      |                  |  |  |
| Personal/Other Theft |         |                      |                  |  |  |
| La del con No.       | 0#      | Data of Officers     | Church Black     |  |  |
| Incident No          | Offense | Date of Offense      | Street Block     |  |  |
| 249008324            | Theft   | 4/2/2024 10:08:00 AM | 36XX COLUMBIA PY |  |  |

### **Theft from Auto**

| Incident No | Offense | Date of Offense      | Street Block           |
|-------------|---------|----------------------|------------------------|
| 249009258   | Theft   | 4/12/2024 8:13:00 AM | <b>5XX TUSCULUM AV</b> |
|             |         |                      |                        |