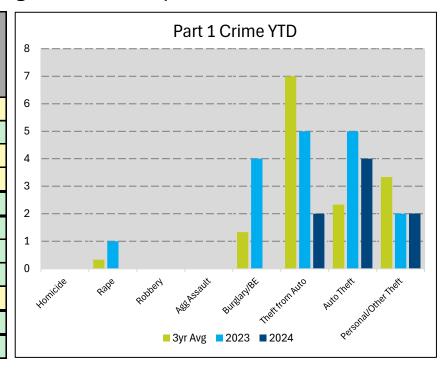

### Columbia/Tusculum Neighborhood Report

| Part 1 Crime YTD     | 3yr Avg | 2023 | 2024 | % Change:<br>Avg / 24 | % Change:<br>2023/ 2024 |
|----------------------|---------|------|------|-----------------------|-------------------------|
| Homicide             | 0.00    | 0    | 0    | N/C                   | N/C                     |
| Rape                 | 0.33    | 1    | 0    | -0.33                 | -1                      |
| Robbery              | 0.00    | 0    | 0    | N/C                   | N/C                     |
| Agg Assault          | 0.00    | 0    | 0    | N/C                   | N/C                     |
| Part 1 Violent       | 0.33    | 1    | 0    | -0.33                 | -1                      |
| Burglary/BE          | 1.33    | 4    | 0    | -1.33                 | -4                      |
| Theft from Auto      | 7.00    | 5    | 2    | -71.43%               | -60.00%                 |
| Auto Theft           | 2.33    | 5    | 4    | 71.43%                | -20.00%                 |
| Personal/Other Theft | 3.33    | 2    | 2    | -40.00%               | N/C                     |
| Part 1 Property      | 14.00   | 16   | 8    | -42.86%               | -50.00%                 |
| Part 1 Total         | 14.33   | 17   | 8    | -44.19%               | -52.94%                 |