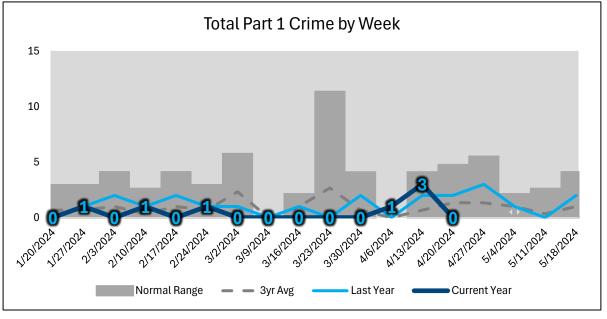

| Part 1 Crime 28 Day  | Last 28<br>Days | Current<br>28 Days | % Change |
|----------------------|-----------------|--------------------|----------|
| Homicide             | 0               | 0                  | N/C      |
| Rape                 | 0               | 0                  | N/C      |
| Robbery              | 0               | 0                  | N/C      |
| Agg Assault          | 0               | 0                  | N/C      |
| Part 1 Violent       | 0               | 0                  | N/C      |
| Burglary/BE          | 0               | 0                  | N/C      |
| Theft from Auto      | 0               | 1                  | +1       |
| Auto Theft           | 0               | 2                  | +2       |
| Personal/Other Theft | 0               | 1                  | +1       |
| Part 1 Property      | 0               | 4                  | +4       |
| Part 1 Total         | 0               | 4                  | +4       |