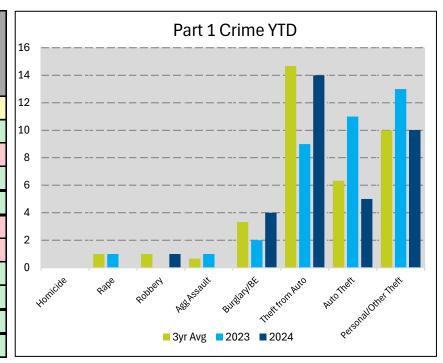

### East Walnut Hills Neighborhood Report

| Part 1 Crime YTD     | 3yr Avg | 2023 | 2024 | % Change:<br>Avg / 24 | % Change:<br>2023/ 2024 |
|----------------------|---------|------|------|-----------------------|-------------------------|
| Homicide             | 0.00    | 0    | 0    | N/C                   | N/C                     |
| Rape                 | 1.00    | 1    | 0    | -1                    | -1                      |
| Robbery              | 1.00    | 0    | 1    | N/C                   | +1                      |
| Agg Assault          | 0.67    | 1    | 0    | -0.67                 | -1                      |
| Part 1 Violent       | 2.67    | 2    | 1    | -62.50%               | -50.00%                 |
| Burglary/BE          | 3.33    | 2    | 4    | 20.00%                | 100.00%                 |
| Theft from Auto      | 14.67   | 9    | 14   | -4.55%                | 55.56%                  |
| Auto Theft           | 6.33    | 11   | 5    | -21.05%               | -54.55%                 |
| Personal/Other Theft | 10.00   | 13   | 10   | N/C                   | -23.08%                 |
| Part 1 Property      | 34.33   | 35   | 33   | -3.88%                | -5.71%                  |
| Part 1 Total         | 37.00   | 37   | 34   | -8.11%                | -8.11%                  |