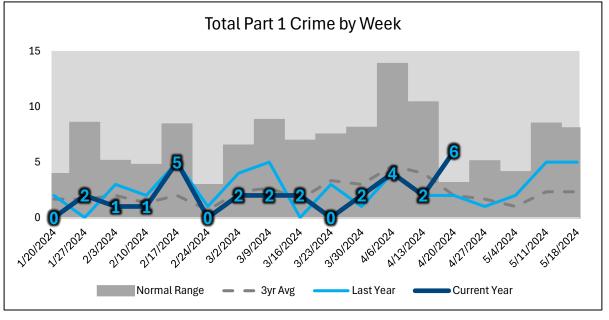

| Part 1 Crime 28 Day  | Last 28<br>Days | Current<br>28 Days | % Change |
|----------------------|-----------------|--------------------|----------|
| Homicide             | 0               | 0                  | N/C      |
| Rape                 | 0               | 0                  | N/C      |
| Robbery              | 0               | 0                  | N/C      |
| Agg Assault          | 0               | 0                  | N/C      |
| Part 1 Violent       | 0               | 0                  | N/C      |
| Burglary/BE          | 2               | 1                  | -50.00%  |
| Theft from Auto      | 1               | 5                  | 400.00%  |
| Auto Theft           | 1               | 3                  | 200.00%  |
| Personal/Other Theft | 2               | 5                  | 150.00%  |
| Part 1 Property      | 6               | 14                 | 133.33%  |
| Part 1 Total         | 6               | 14                 | 133.33%  |