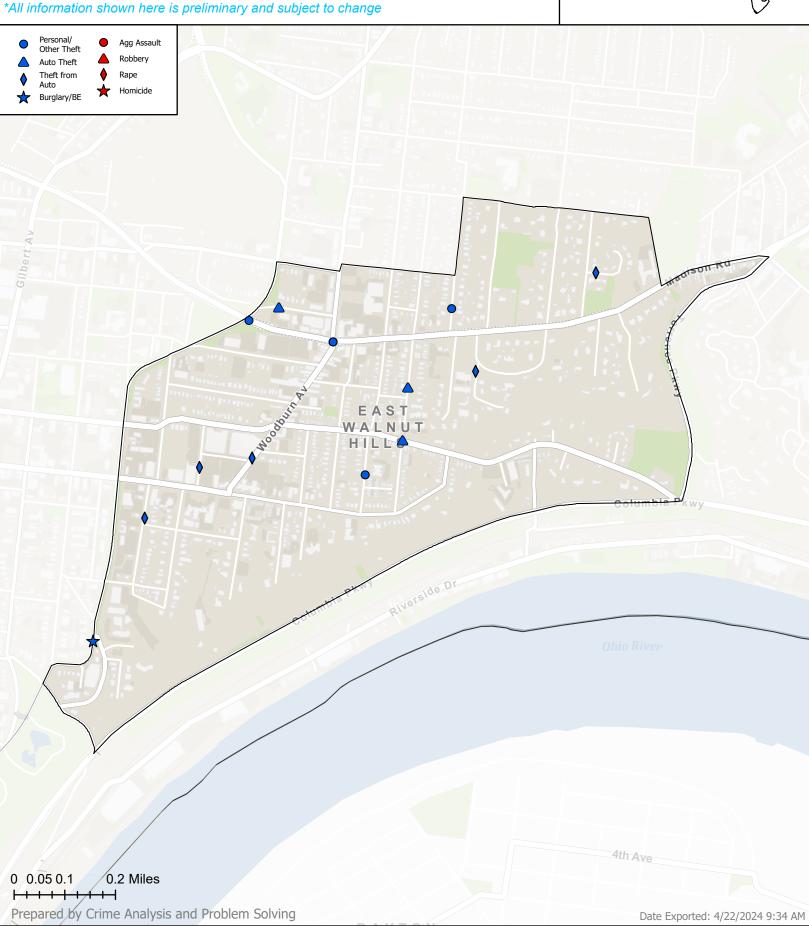

#### **Auto Theft**

| Incident No | Offense | Date of Offense      | Street Block      |
|-------------|---------|----------------------|-------------------|
| 249008735   | Theft   | 4/6/2024 1:16:35 PM  | 15XX CHAPEL ST    |
|             |         |                      |                   |
| Incident No | Offense | Date of Offense      | Street Block      |
| 249009717   | Theft   | 4/16/2024 7:30:00 PM | 26XX CLEINVIEW AV |
|             |         |                      |                   |
| Incident No | Offense | Date of Offense      | Street Block      |
| 249009987   | Theft   | 4/19/2024 8:12:00 AM | 27XX CLEINVIEW A  |

#### **Burglary/BE**

| Incident No | Offense               | Date of Offense      | Street Block    |
|-------------|-----------------------|----------------------|-----------------|
| 249008045   | Breaking and Entering | 3/29/2024 5:15:00 PM | 22XX VICTORY PY |

#### **Personal/Other Theft**

| Incident No                      | Offense                 | Date of Offense                                            | Street Block                                       |
|----------------------------------|-------------------------|------------------------------------------------------------|----------------------------------------------------|
| 249008274                        | Theft                   | 4/1/2024 2:00:00 PM                                        | 15XX MADISON AV                                    |
|                                  |                         |                                                            |                                                    |
| Incident No                      | Offense                 | Date of Offense                                            | Street Block                                       |
| 249008808                        | Theft                   | 4/7/2024 11:26:00 AM                                       | 16XX MADISON RD                                    |
|                                  |                         |                                                            |                                                    |
| Incident No                      | Offense                 | Date of Offense                                            | Street Block                                       |
| 249009099                        | Theft                   | 4/10/2024 10:00:00 AM                                      | 16XX MADISON RD                                    |
|                                  |                         |                                                            |                                                    |
| Incident No                      | Offense                 | Date of Offense                                            | Street Block                                       |
| 249009771                        | Theft                   | 4/17/2024 12:00:00 PM                                      | 29XX FAIRFIELD AV                                  |
|                                  |                         |                                                            |                                                    |
| Incident No                      | Offense                 | Date of Offense                                            | Street Block                                       |
| 249009912                        | Theft                   | 4/18/2024 4:33:00 PM                                       | 25XX HACKBERRY ST                                  |
|                                  |                         |                                                            |                                                    |
|                                  | Theft                   | t from Auto                                                |                                                    |
|                                  |                         |                                                            |                                                    |
| Incident No                      | Offense                 | Date of Offense                                            | Street Block                                       |
| Incident No<br>249007786         | <b>Offense</b><br>Theft | Date of Offense<br>3/26/2024 5:50:00 PM                    |                                                    |
|                                  |                         |                                                            |                                                    |
|                                  |                         |                                                            |                                                    |
| 249007786                        | Theft                   | 3/26/2024 5:50:00 PM                                       | 18XX KEYS CRESCENT S                               |
| 249007786  Incident No 249008209 | Theft  Offense Theft    | 3/26/2024 5:50:00 PM  Date of Offense 4/1/2024 12:53:00 AM | 18XX KEYS CRESCENT S  Street Block 19XX GREGORY LN |
| 249007786  Incident No           | Theft Offense           | 3/26/2024 5:50:00 PM  Date of Offense                      | 18XX KEYS CRESCENT S  Street Block                 |

| Incident No  | Offense | Date of Offense      | Street Block     |
|--------------|---------|----------------------|------------------|
| ilicident No | Offense |                      | Street block     |
| 249009972    | Theft   | 4/19/2024 8:10:00 AM | 25XX BELL PL     |
|              |         |                      |                  |
|              |         |                      |                  |
|              |         |                      |                  |
|              |         |                      |                  |
| Incident No  | Offense | Date of Offense      | Street Block     |
| 249009976    | Theft   | 4/19/2024 8:48:09 AM | 25XX WOODBURN AV |
|              |         |                      |                  |
|              |         |                      |                  |