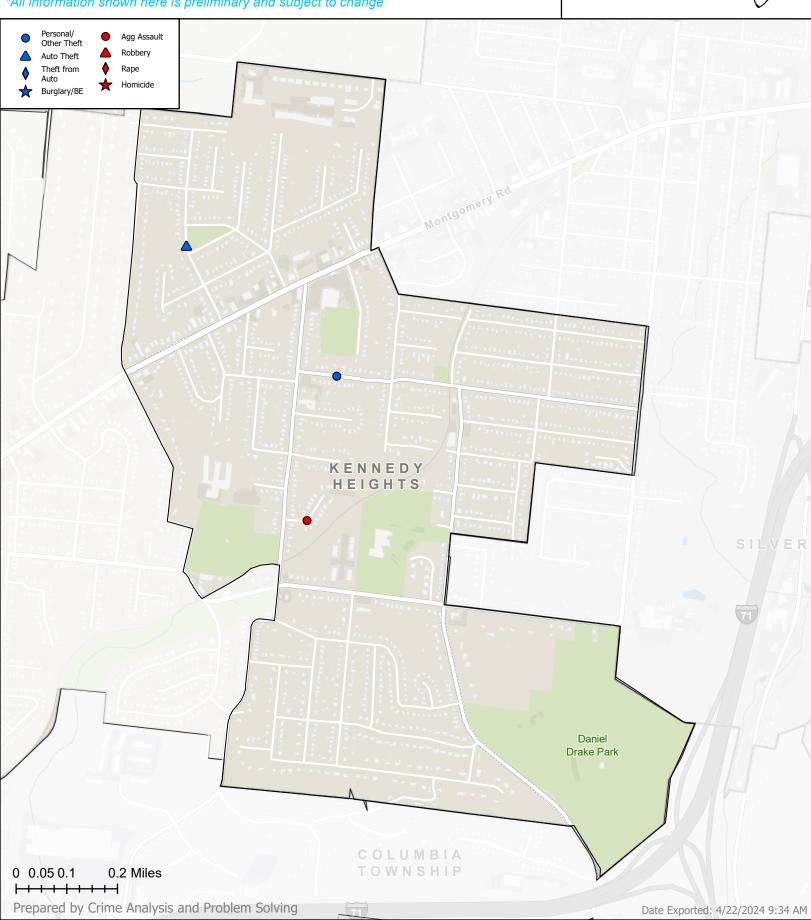

### **Agg Assault**

Incident No 249008866 Offense Felonious Assault Date of Offense 4/8/2024 1:08:00 AM Street Block
36XX NORTHDALE PL

### **Auto Theft**

Incident No 249007991

Offense Theft **Date of Offense** 3/29/2024 8:30:00 AM

Street Block 66XX BANTRY AV

### **Personal/Other Theft**

Incident No 249009328

Offense Theft Date of Offense 4/12/2024 11:30:00 PM Street Block 36XX ZINSLE AV