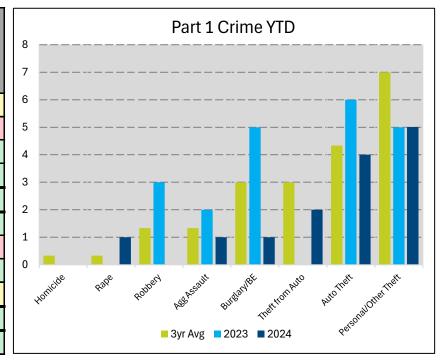

## Kennedy Heights Neighborhood Report

| Part 1 Crime YTD     | 3yr Avg | 2023 | 2024 | % Change:<br>Avg / 24 | % Change:<br>2023/ 2024 |
|----------------------|---------|------|------|-----------------------|-------------------------|
| Homicide             | 0.33    | 0    | 0    | -0.33                 | N/C                     |
| Rape                 | 0.33    | 0    | 1    | 200.00%               | +1                      |
| Robbery              | 1.33    | 3    | 0    | -1.33                 | -3                      |
| Agg Assault          | 1.33    | 2    | 1    | -25.00%               | -50.00%                 |
| Part 1 Violent       | 3.33    | 5    | 2    | -40.00%               | -60.00%                 |
| Burglary/BE          | 3.00    | 5    | 1    | -66.67%               | -80.00%                 |
| Theft from Auto      | 3.00    | 0    | 2    | -33.33%               | +2                      |
| Auto Theft           | 4.33    | 6    | 4    | -7.69%                | -33.33%                 |
| Personal/Other Theft | 7.00    | 5    | 5    | -28.57%               | N/C                     |
| Part 1 Property      | 17.33   | 16   | 12   | -30.77%               | -25.00%                 |
| Part 1 Total         | 20.67   | 21   | 14   | -32.26%               | -33.33%                 |