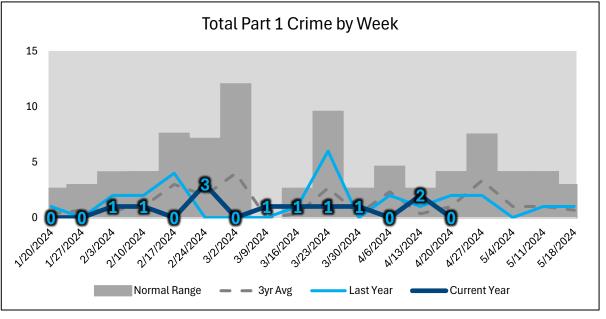

| Part 1 Crime 28 Day  | Last 28<br>Days | Current<br>28 Days | % Change |
|----------------------|-----------------|--------------------|----------|
| Homicide             | 0               | 0                  | N/C      |
| Rape                 | 0               | 0                  | N/C      |
| Robbery              | 0               | 0                  | N/C      |
| Agg Assault          | 0               | 1                  | +1       |
| Part 1 Violent       | 0               | 1                  | +1       |
| Burglary/BE          | 0               | 0                  | N/C      |
| Theft from Auto      | 0               | 0                  | N/C      |
| Auto Theft           | 2               | 1                  | -50.00%  |
| Personal/Other Theft | 1               | 1                  | N/C      |
| Part 1 Property      | 3               | 2                  | -33.33%  |
| Part 1 Total         | 3               | 3                  | N/C      |

# **NEIGHBORHOOD CRIME REPORT: KENNEDY HEIGHTS**

28 Day Reporting Period

\*All information shown here is preliminary and subject to change