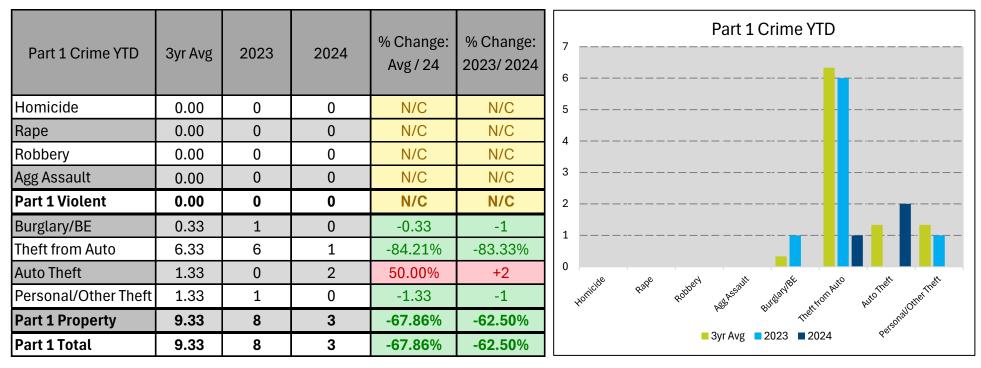

## Linwood Neighborhood Report

| Part 1 Crime 28 Day  | Last 28<br>Days | Current<br>28 Days | % Change |   |
|----------------------|-----------------|--------------------|----------|---|
| Homicide             | 0               | 0                  | N/C      |   |
| Rape                 | 0               | 0                  | N/C      |   |
| Robbery              | 0               | 0                  | N/C      |   |
| Agg Assault          | 0               | 0                  | N/C      |   |
| Part 1 Violent       | 0               | 0                  | N/C      |   |
| Burglary/BE          | 0               | 0                  | N/C      |   |
| Theft from Auto      | 0               | 0                  | N/C      |   |
| Auto Theft           | 0               | 0                  | N/C      |   |
| Personal/Other Theft | 0               | 0                  | N/C      | , |
| Part 1 Property      | 0               | 0                  | N/C      |   |
| Part 1 Total         | 0               | 0                  | N/C      |   |