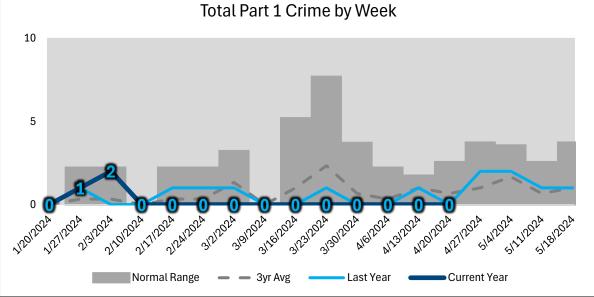

## NEIGHBORHOOD CRIME REPORT: LINWOOD

A CONTRACT OF A

28 Day Reporting Period

\*All information shown here is preliminary and subject to change