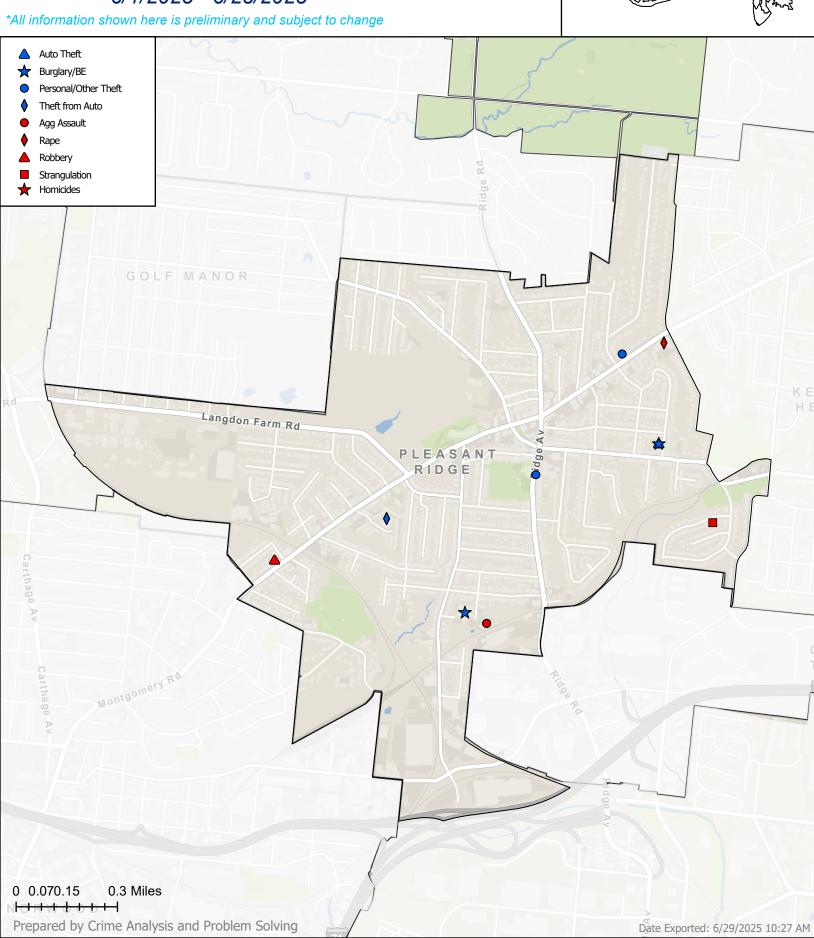

# **Neighborhood Block Report**

28-Day Period: 6/1/2025 - 6/28/2025

#### Part 1 Property - Auto Theft

Incident No 2025-INC-011573 Offense Auto Theft **Date of Offense** 6/14/2025 10:16:00 AM

Street Block 60XX DRYDEN AVE

#### Part 1 Property - Burglary/BE

Incident No 2025-INC-011573 Offense Burglary/BE **Date of Offense** 6/14/2025 10:16:00 AM

Street Block 60XX DRYDEN AVE

Incident No 2025-INC-012571 Offense Burglary/BE **Date of Offense** 6/26/2025 1:10:00 PM

Street Block 55XX VERULAM AVE

#### Part 1 Property - Personal/Other Theft

Incident No 2025-INC-011448 Offense
Personal/Other Theft

**Date of Offense** 6/12/2025 7:32:00 PM

Street Block 59XX RIDGE AVE Incident No 259C000840 Offense
Personal/Other Theft

**Date of Offense** 6/11/2025 7:02:00 PM

Street Block 63XX MONTGOMERY RD

#### Part 1 Property - Theft from Auto

Incident No 2025-INC-011637 Offense
Theft from Auto

**Date of Offense** 6/15/2025 4:54:00 AM

Street Block 28XX COLONIAL RIDGE CT

#### Part 1 Violent - Agg Assault

Incident No 2025-INC-010843 Offense Agg Assault **Date of Offense** 6/5/2025 2:00:00 PM

Street Block 55XX VERULAM AVE

Incident No 2025-INC-012668 Offense Agg Assault **Date of Offense** 6/27/2025 6:10:00 PM

## Part 1 Violent - Rape

Incident No 2025-INC-012207 Offense Rape **Date of Offense** 6/22/2025 1:08:00 AM

Street Block
63XX MONTGOMERY RD

### Part 1 Violent - Robbery

Incident No 2025-INC-010468 Offense Robbery

**Date of Offense** 6/1/2025 3:14:00 AM

Street Block 55XX MONTGOMERY RD

## Part 1 Violent - Strangulation

Incident No 2025-INC-011320 Offense Strangulation

**Date of Offense** 6/11/2025 7:51:00 AM

Street Block 35XX EDGEVIEW DR