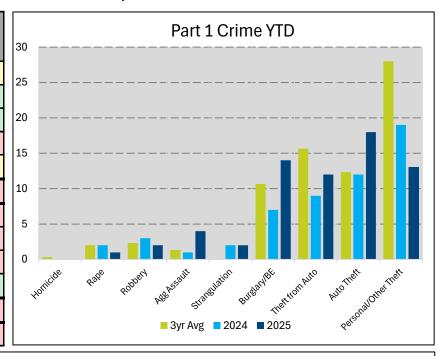

# Pleasant Ridge Neighborhood Report

| Part 1 Crime YTD     | 3yr Avg | 2024 | 2025 | % Change:<br>3yr Avg / 25 | % Change: 2024 / 2025 |
|----------------------|---------|------|------|---------------------------|-----------------------|
| Homicide             | 0.33    | 0    | 0    | -0.33                     | N/C                   |
| Rape                 | 2.00    | 2    | 1    | -50.00%                   | -50.00%               |
| Robbery              | 2.33    | 3    | 2    | -14.29%                   | -33.33%               |
| Agg Assault          | 1.33    | 1    | 4    | 200.00%                   | 300.00%               |
| Strangulation        |         | 2    | 2    |                           | N/C                   |
| Part 1 Violent       | 6.67    | 8    | 9    | 35.00%                    | 12.50%                |
| Burglary/BE          | 10.67   | 7    | 14   | 31.25%                    | 100.00%               |
| Theft from Auto      | 15.67   | 9    | 12   | -23.40%                   | 33.33%                |
| Auto Theft           | 12.33   | 12   | 18   | 45.95%                    | 50.00%                |
| Personal/Other Theft | 28.00   | 19   | 13   | -53.57%                   | -31.58%               |
| Part 1 Property      | 66.67   | 47   | 57   | -14.50%                   | 21.28%                |
| Part 1 Total         | 73.33   | 55   | 66   | -10.00%                   | 20.00%                |