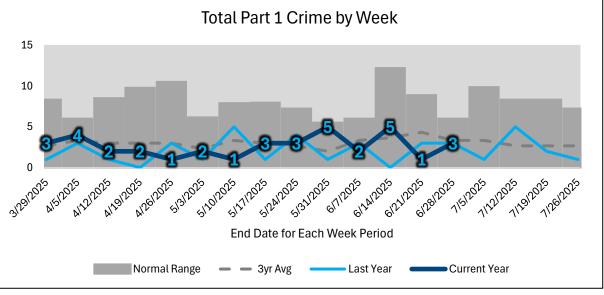

| Part 1 Crime 28 Day  | Last 28<br>Days | Current 28<br>Days | % Change |
|----------------------|-----------------|--------------------|----------|
| Homicide             | 0               | 0                  | N/C      |
| Rape                 | 0               | 1                  | +1       |
| Robbery              | 0               | 1                  | +1       |
| Agg Assault          | 0               | 2                  | +2       |
| Strangulation        | 0               | 1                  | +1       |
| Part 1 Violent       | 0               | 5                  | +5       |
| Burglary/BE          | 2               | 2                  | N/C      |
| Theft from Auto      | 4               | 1                  | -75.00%  |
| Auto Theft           | 4               | 1                  | -75.00%  |
| Personal/Other Theft | 2               | 2                  | N/C      |
| Part 1 Property      | 12              | 6                  | -50.00%  |
| Part 1 Total         | 12              | 11                 | -8.33%   |

Current 28-Day Period: 06/01/25 - 06/28/25

Data is preliminary and subject to further analysis and review