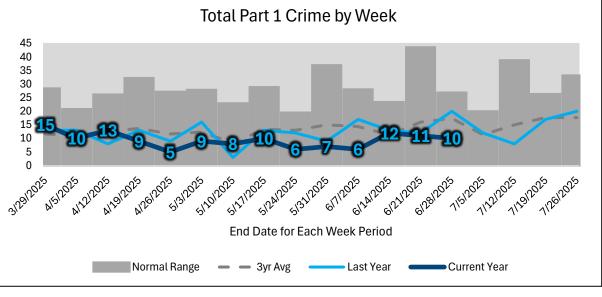

| Part 1 Crime 28 Day  | Last 28<br>Days | Current<br>28 Days | % Change |
|----------------------|-----------------|--------------------|----------|
| Homicide             | 0               | 0                  | N/C      |
| Rape                 | 1               | 0                  | -1       |
| Robbery              | 1               | 3                  | 200.00%  |
| Agg Assault          | 0               | 3                  | +3       |
| Strangulation        | 0               | 0                  | N/C      |
| Part 1 Violent       | 2               | 6                  | 200.00%  |
| Burglary/BE          | 5               | 10                 | 100.00%  |
| Theft from Auto      | 4               | 4                  | N/C      |
| Auto Theft           | 8               | 8                  | N/C      |
| Personal/Other Theft | 12              | 11                 | -8.33%   |
| Part 1 Property      | 29              | 33                 | 13.79%   |
| Part 1 Total         | 31              | 39                 | 25.81%   |

Current 28-Day Period: 06/01/25 - 06/28/25

Produced by Crime Analysis and Problem Solving Cincinnati Police Department

Data is preliminary and subject to further analysis and review