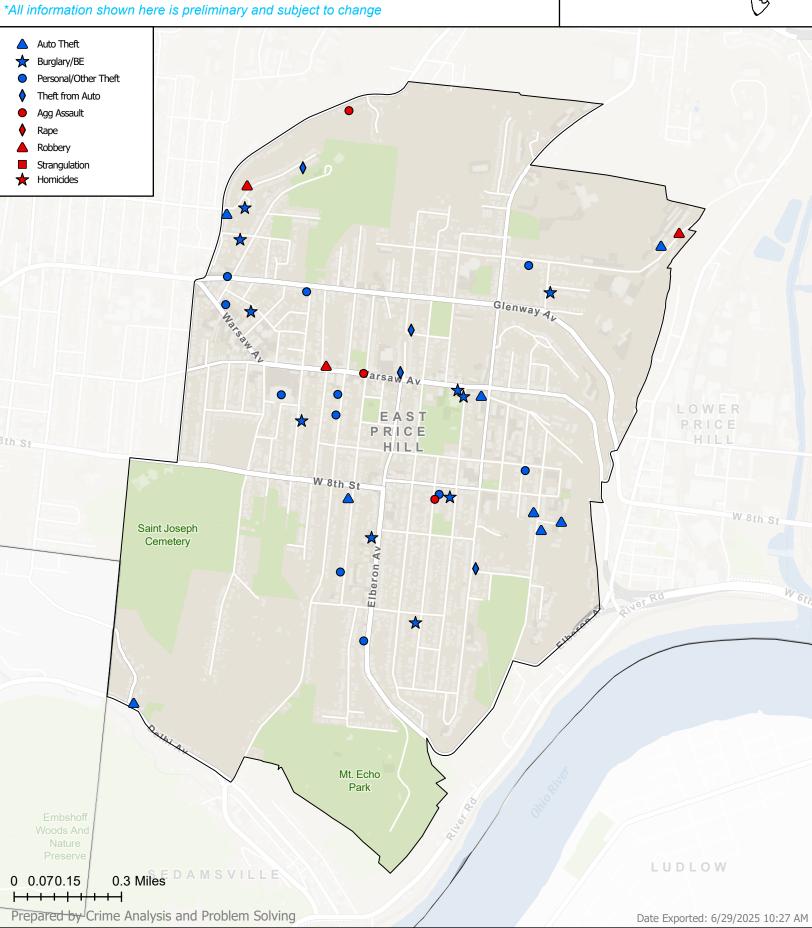

## **Neighborhood Block Report**

28-Day Period: 6/1/2025 - 6/28/2025

EAST PRICE HILL D3

#### Part 1 Property - Auto Theft

| Incident No<br>2025-INC-011080 | Offense<br>Auto Theft | <b>Date of Offense</b><br>6/8/2025 12:28:00 PM | Street Block<br>10XX DELHI AVE     |
|--------------------------------|-----------------------|------------------------------------------------|------------------------------------|
| Incident No<br>2025-INC-011235 | Offense<br>Auto Theft | <b>Date of Offense</b> 6/10/2025 6:36:00 AM    | Street Block<br>7XX WOODLAWN AVE   |
| Incident No<br>2025-INC-011479 | Offense<br>Auto Theft | <b>Date of Offense</b> 6/13/2025 10:01:00 AM   | Street Block 7XX MOUNT HOPE AVE    |
| Incident No<br>2025-INC-011791 | Offense<br>Auto Theft | <b>Date of Offense</b><br>6/17/2025 7:03:00 AM | Street Block<br>26XX BUSHNELL ST   |
| Incident No<br>2025-INC-011823 | Offense<br>Auto Theft | <b>Date of Offense</b> 6/17/2025 3:09:00 PM    | Street Block<br>7XX MOUNT HOPE AVE |

| Incident No     | Offense        | <b>Date of Offense</b>                      | Street Block                   |
|-----------------|----------------|---------------------------------------------|--------------------------------|
| 2025-INC-012449 | Auto Theft     | 6/25/2025 12:40:00 AM                       | 9XX GRAND AVE                  |
| Incident No     | Offense        | <b>Date of Offense</b> 6/26/2025 3:07:00 PM | Street Block                   |
| 2025-INC-012578 | Auto Theft     |                                             | 26XX LEHMAN RD                 |
| Incident No     | Offense        | <b>Date of Offense</b>                      | Street Block                   |
| 2025-INC-012628 | Auto Theft     | 6/27/2025 7:29:00 AM                        | 12XX QUEBEC RD                 |
|                 | Part 1 Proper  | ty - Burglary/BE                            |                                |
| Incident No     | <b>Offense</b> | <b>Date of Offense</b> 6/3/2025 5:32:00 AM  | Street Block                   |
| 2025-INC-010645 | Burglary/BE    |                                             | 16XX DOROTHY LN                |
| Incident No     | <b>Offense</b> | <b>Date of Offense</b> 6/4/2025 11:18:00 AM | Street Block                   |
| 2025-INC-010738 | Burglary/BE    |                                             | 5XX ELBERON AVE                |
| Incident No     | <b>Offense</b> | <b>Date of Offense</b> 6/14/2025 5:08:00 AM | Street Block                   |
| 2025-INC-011547 | Burglary/BE    |                                             | 37XX MAYFIELD AVE              |
| Incident No     | <b>Offense</b> | <b>Date of Offense</b>                      | Street Block 4XX CONSIDINE AVE |
| 2025-INC-011569 | Burglary/BE    | 6/14/2025 10:39:00 AM                       |                                |
| Incident No     | <b>Offense</b> | <b>Date of Offense</b> 6/15/2025 3:06:00 AM | Street Block                   |
| 2025-INC-011628 | Burglary/BE    |                                             | 11XX WING ST                   |

| Incident No                    | <b>Offense</b>                | <b>Date of Offense</b>                      | Street Block 7XX HAWTHORNE AVE  |
|--------------------------------|-------------------------------|---------------------------------------------|---------------------------------|
| 2025-INC-011804                | Burglary/BE                   | 6/17/2025 10:08:00 AM                       |                                 |
| Incident No                    | <b>Offense</b>                | <b>Date of Offense</b> 6/21/2025 3:50:00 PM | Street Block                    |
| 2025-INC-012170                | Burglary/BE                   |                                             | 37XX LACLEDE AVE                |
| Incident No<br>2025-INC-012375 | <b>Offense</b><br>Burglary/BE | <b>Date of Offense</b> 6/24/2025 7:12:00 AM | Street Block 9XX HAWTHORNE AVE  |
| Incident No                    | <b>Offense</b>                | <b>Date of Offense</b> 6/24/2025 6:50:00 PM | Street Block                    |
| 2025-INC-012425                | Burglary/BE                   |                                             | 9XX HAWTHORNE AVE               |
| Incident No                    | <b>Offense</b>                | <b>Date of Offense</b> 6/25/2025 9:45:00 AM | Street Block                    |
| 2025-INC-012471                | Burglary/BE                   |                                             | 9XX MCPHERSON AVE               |
|                                | Part 1 Property - Po          | ersonal/Other Theft                         |                                 |
| Incident No                    | Offense                       | Date of Offense                             | Street Block                    |
| 2025-INC-010749                | Personal/Other Theft          | 6/4/2025 12:59:00 PM                        | 37XX GLENWAY AVE                |
| Incident No                    | Offense                       | <b>Date of Offense</b> 6/10/2025 2:18:00 AM | Street Block                    |
| 2025-INC-011222                | Personal/Other Theft          |                                             | 4XX ELBERON AVE                 |
| Incident No<br>2025-INC-011420 | Offense Personal/Other Theft  | <b>Date of Offense</b> 6/12/2025 2:10:00 PM | Street Block<br>36XX WARSAW AVE |

| Incident No<br>2025-INC-011500 | Offense Personal/Other Theft    | <b>Date of Offense</b> 6/13/2025 2:40:00 PM     | Street Block<br>37XX WARSAW AVE    |
|--------------------------------|---------------------------------|-------------------------------------------------|------------------------------------|
| Incident No<br>2025-INC-011818 | Offense Personal/Other Theft    | <b>Date of Offense</b> 6/17/2025 2:18:00 PM     | Street Block<br>5XX WOODLAWN AVE   |
| Incident No<br>2025-INC-011904 | Offense Personal/Other Theft    | <b>Date of Offense</b> 6/18/2025 12:43:00 PM    | Street Block<br>9XX FAIRBANKS AVE  |
| Incident No<br>2025-INC-011977 | Offense Personal/Other Theft    | <b>Date of Offense</b> 6/19/2025 8:31:00 AM     | Street Block<br>29XX LEHMAN RD     |
| Incident No<br>2025-INC-012107 | Offense<br>Personal/Other Theft | <b>Date of Offense</b> 6/20/2025 5:39:00 PM     | Street Block<br>9XX FAIRBANKS AVE  |
| Incident No<br>2025-INC-012359 | Offense<br>Personal/Other Theft | <b>Date of Offense</b> 6/24/2025 1:34:00 AM     | Street Block<br>11XX MCPHERSON AVE |
| Incident No<br>2025-INC-012635 | Offense<br>Personal/Other Theft | <b>Date of Offense</b><br>6/27/2025 10:07:00 AM | Street Block 7XX CONSIDINE AVE     |
| Incident No<br>2025-INC-012734 | Offense<br>Personal/Other Theft | <b>Date of Offense</b> 6/28/2025 1:45:00 PM     | Street Block<br>27XX PRICE AVE     |

#### Part 1 Property - Theft from Auto

| Incident No<br>2025-INC-010636 | Offense<br>Theft from Auto         | <b>Date of Offense</b> 6/3/2025 1:10:00 AM  | Street Block<br>34XX WARSAW AVE   |
|--------------------------------|------------------------------------|---------------------------------------------|-----------------------------------|
| Incident No<br>2025-INC-011179 | Offense<br>Theft from Auto         | <b>Date of Offense</b> 6/9/2025 2:46:00 PM  | Street Block<br>17XX ATSON LN     |
| Incident No<br>2025-INC-011225 | Offense<br>Theft from Auto         | <b>Date of Offense</b> 6/10/2025 3:52:00 AM | Street Block<br>5XX GRAND AVE     |
| Incident No<br>259C000816      | Offense Theft from Auto            | <b>Date of Offense</b> 6/4/2025 9:01:00 AM  | Street Block<br>11XX ELBERON AVE  |
|                                |                                    |                                             |                                   |
|                                | Part 1 Violent                     | t - Agg Assault                             |                                   |
| Incident No<br>2025-INC-011281 | Part 1 Violent Offense Agg Assault | Date of Offense 6/10/2025 4:41:00 PM        | Street Block<br>7XX CONSIDINE AVE |
|                                | Offense                            | Date of Offense                             |                                   |

#### Part 1 Violent - Robbery

| Incident No     | Offense | <b>Date of Offense</b> 6/5/2025 5:26:00 PM  | Street Block    |
|-----------------|---------|---------------------------------------------|-----------------|
| 2025-INC-010858 | Robbery |                                             | 16XX ATSON LN   |
| Incident No     | Offense | <b>Date of Offense</b> 6/8/2025 11:48:00 PM | Street Block    |
| 2025-INC-011127 | Robbery |                                             | 35XX WARSAW AVE |
| Incident No     | Offense | <b>Date of Offense</b> 6/21/2025 5:19:00 PM | Street Block    |
| 2025-INC-012176 | Robbery |                                             | 26XX LEHMAN RD  |