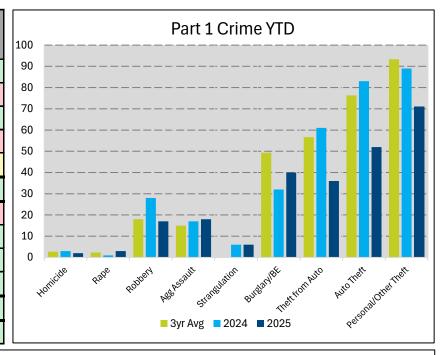

### East Price Hill Neighborhood Report

| Part 1 Crime YTD     | 3yr Avg | 2024 | 2025 | % Change:<br>3yr Avg / 25 | % Change:<br>2024 / 2025 |
|----------------------|---------|------|------|---------------------------|--------------------------|
| Homicide             | 2.67    | 3    | 2    | -25.00%                   | -33.33%                  |
| Rape                 | 2.33    | 1    | 3    | 28.57%                    | 200.00%                  |
| Robbery              | 18.00   | 28   | 17   | -5.56%                    | -39.29%                  |
| Agg Assault          | 15.00   | 17   | 18   | 20.00%                    | 5.88%                    |
| Strangulation        |         | 6    | 6    |                           | N/C                      |
| Part 1 Violent       | 40.00   | 55   | 46   | 15.00%                    | -16.36%                  |
| Burglary/BE          | 49.33   | 32   | 40   | -18.92%                   | 25.00%                   |
| Theft from Auto      | 56.67   | 61   | 36   | -36.47%                   | -40.98%                  |
| Auto Theft           | 76.33   | 83   | 52   | -31.88%                   | -37.35%                  |
| Personal/Other Theft | 93.33   | 89   | 71   | -23.93%                   | -20.22%                  |
| Part 1 Property      | 275.67  | 265  | 199  | -27.81%                   | -24.91%                  |
| Part 1 Total         | 315.67  | 320  | 245  | -22.39%                   | -23.44%                  |