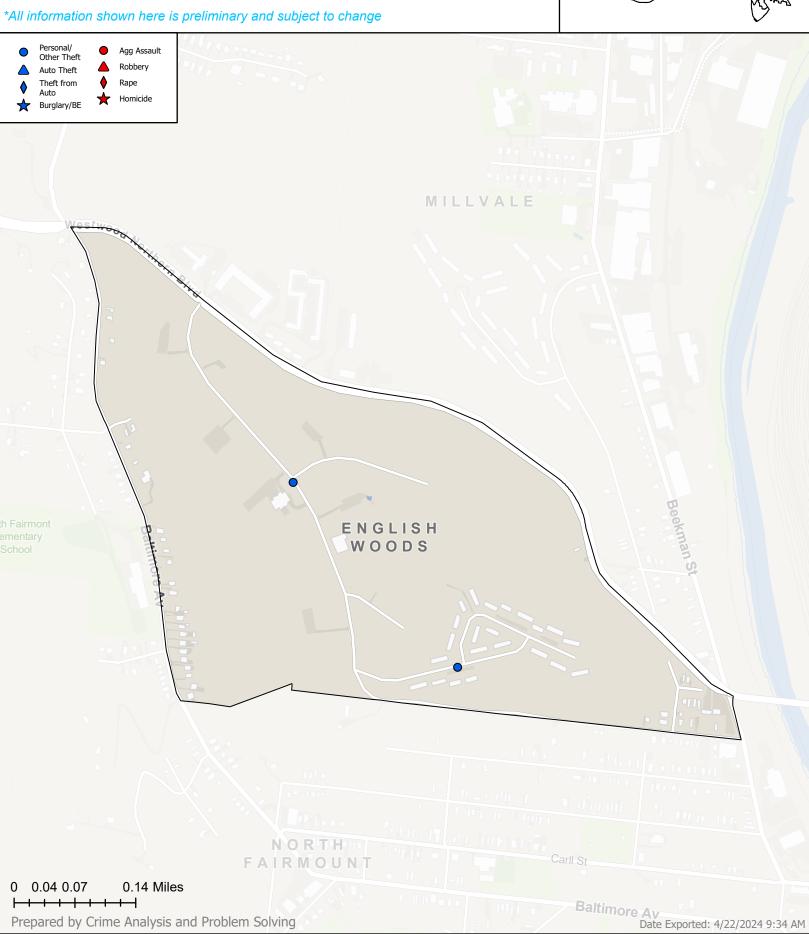

## Neighborhood Block Report ENGLISH WOODS

**District 3** 

4/22/2024 10:00

## **Personal/Other Theft**

| Incident No | Offense                              | Date of Offense      | Street Block     |
|-------------|--------------------------------------|----------------------|------------------|
| 249007955   | Theft                                | 3/28/2024 6:00:00 PM | 19XX SUTTER AV   |
|             |                                      |                      |                  |
|             |                                      |                      |                  |
|             |                                      |                      |                  |
| Incident No | Offense                              | Date of Offense      | Street Block     |
| 249009676   | Unauthorized Use of Motor<br>Vehicle | 4/16/2024 5:00:00 PM | 17XX BLEECKER LN |