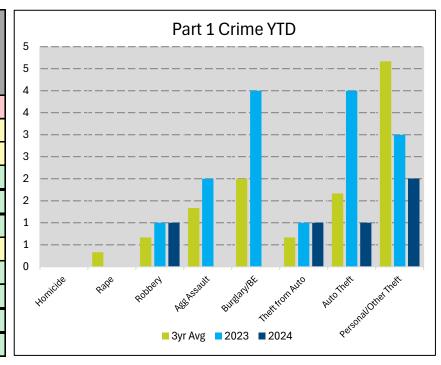

## **English Woods Neighborhood Report**

| Part 1 Crime YTD     | 3yr Avg | 2023 | 2024 | % Change:<br>Avg / 24 | % Change:<br>2023/ 2024 |
|----------------------|---------|------|------|-----------------------|-------------------------|
| Homicide             | 0.00    | 0    | 0    | 0.00%                 | 0.00%                   |
| Rape                 | 0.33    | 0    | 0    | -0.33                 | N/C                     |
| Robbery              | 0.67    | 1    | 1    | 50.00%                | N/C                     |
| Agg Assault          | 1.33    | 2    | 0    | -1.33                 | -2                      |
| Part 1 Violent       | 2.33    | 3    | 1    | -57.14%               | -66.67%                 |
| Burglary/BE          | 2.00    | 4    | 0    | -2                    | -4                      |
| Theft from Auto      | 0.67    | 1    | 1    | 50.00%                | N/C                     |
| Auto Theft           | 1.67    | 4    | 1    | -40.00%               | -75.00%                 |
| Personal/Other Theft | 4.67    | 3    | 2    | -57.14%               | -33.33%                 |
| Part 1 Property      | 9.00    | 12   | 4    | -55.56%               | -66.67%                 |
| Part 1 Total         | 11.33   | 15   | 5    | -55.88%               | -66.67%                 |