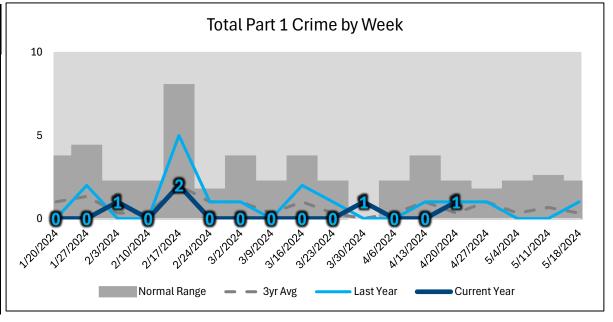

| Part 1 Crime 28 Day  | Last 28<br>Days | Current<br>28 Days | % Change |
|----------------------|-----------------|--------------------|----------|
| Homicide             | 0               | 0                  | N/C      |
| Rape                 | 0               | 0                  | N/C      |
| Robbery              | 0               | 0                  | N/C      |
| Agg Assault          | 0               | 0                  | N/C      |
| Part 1 Violent       | 0               | 0                  | N/C      |
| Burglary/BE          | 0               | 0                  | N/C      |
| Theft from Auto      | 0               | 0                  | N/C      |
| Auto Theft           | 0               | 0                  | N/C      |
| Personal/Other Theft | 0               | 2                  | +2       |
| Part 1 Property      | 0               | 2                  | +2       |
| Part 1 Total         | 0               | 2                  | +2       |

## NEIGHBORHOOD CRIME REPORT: ENGLISH WOODS

28 Day Reporting Period