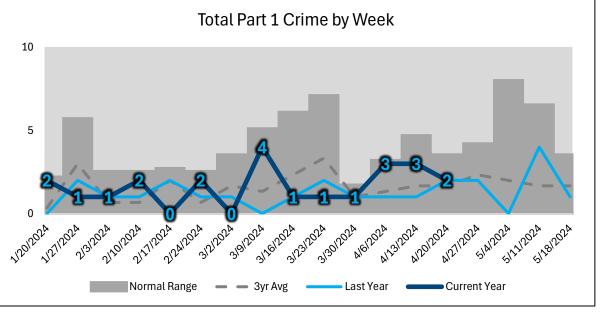

\*\*Total Part 1 Crime by Week displays the End Date for each week period

Updated: 4/22/2024