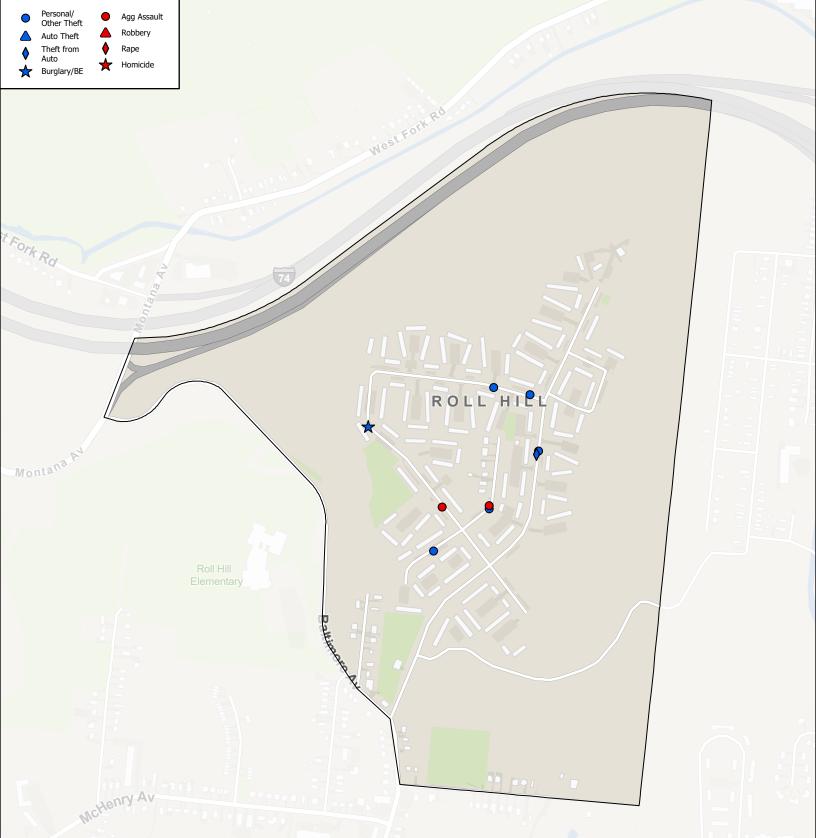

## Neighborhood Block Report

**FAY APARTMENTS** 

**District 3** 

4/22/2024 10:00

| Agg Assault              |                                     |                                         |                                     |  |  |
|--------------------------|-------------------------------------|-----------------------------------------|-------------------------------------|--|--|
| Incident No<br>249008588 | <b>Offense</b><br>Felonious Assault | Date of Offense<br>4/4/2024 7:43:00 PM  | Street Block<br>23XX WILLIAMSBURG D |  |  |
|                          |                                     |                                         |                                     |  |  |
| Incident No              | Offense                             | Date of Offense                         | Street Block                        |  |  |
| 249008784                | Felonious Assault                   | 4/7/2024 12:11:00 AM                    | 25XX SUNNYHILL DR                   |  |  |
|                          | Burg                                | <u>slary/BE</u>                         |                                     |  |  |
|                          |                                     |                                         |                                     |  |  |
| Incident No              | Offense                             | Date of Offense                         | Street Block                        |  |  |
| Incident No<br>249009149 | <b>Offense</b><br>Burglary          | Date of Offense<br>4/10/2024 7:46:00 PM |                                     |  |  |
|                          | Burglary                            |                                         | Street Block<br>25XX WILLIAMSBURG D |  |  |
|                          | Burglary                            | 4/10/2024 7:46:00 PM                    |                                     |  |  |

| Incident No | Offense | Date of Offense       | Street Block       |
|-------------|---------|-----------------------|--------------------|
|             | Theft   |                       |                    |
| 249008152   | men     | 3/31/2024 11:05:00 AM | 23XX NOTTINGHAM RD |
|             |         |                       |                    |
|             |         |                       |                    |
|             |         |                       |                    |
| Incident No | Offense | Date of Offense       | Street Block       |
| 249008537   | Theft   | 4/4/2024 8:35:00 AM   | 23XX NOTTINGHAM RD |
|             |         |                       |                    |
|             |         |                       |                    |
|             |         |                       |                    |
| Incident No | Offense | Date of Offense       | Street Block       |
| 249C000306  | Theft   | 4/16/2024 4:53:45 PM  | 24XX SUNNYHILL DR  |
|             |         | .,,                   |                    |
|             |         |                       |                    |
|             |         |                       |                    |
|             |         |                       |                    |
| Incident No | Offense | Date of Offense       | Street Block       |
| 249009747   | Theft   | 4/17/2024 7:23:00 AM  | 39XX PRESIDENT DR  |
|             |         |                       |                    |
|             |         |                       |                    |

| Theft from Auto |         |                      |                   |  |  |  |
|-----------------|---------|----------------------|-------------------|--|--|--|
| Incident No     | Offense | Date of Offense      | Street Block      |  |  |  |
| 249008863       | Theft   | 4/7/2024 11:30:00 PM | 39XX PRESIDENT DR |  |  |  |