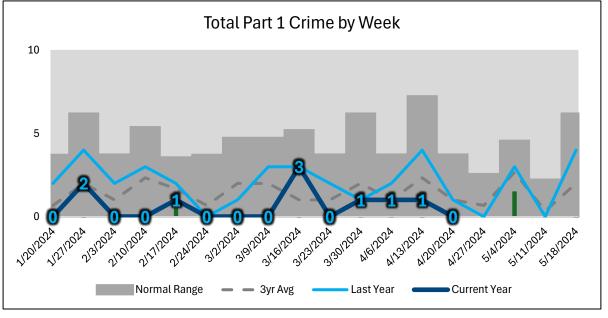

| Part 1 Crime 28 Day  | Last 28<br>Days | Current<br>28 Days | % Change |
|----------------------|-----------------|--------------------|----------|
| Homicide             | 0               | 0                  | N/C      |
| Rape                 | 0               | 0                  | N/C      |
| Robbery              | 0               | 0                  | N/C      |
| Agg Assault          | 0               | 0                  | N/C      |
| Part 1 Violent       | 0               | 0                  | N/C      |
| Burglary/BE          | 0               | 0                  | N/C      |
| Theft from Auto      | 0               | 1                  | +1       |
| Auto Theft           | 2               | 1                  | -50.00%  |
| Personal/Other Theft | 1               | 1                  | N/C      |
| Part 1 Property      | 3               | 3                  | N/C      |
| Part 1 Total         | 3               | 3                  | N/C      |