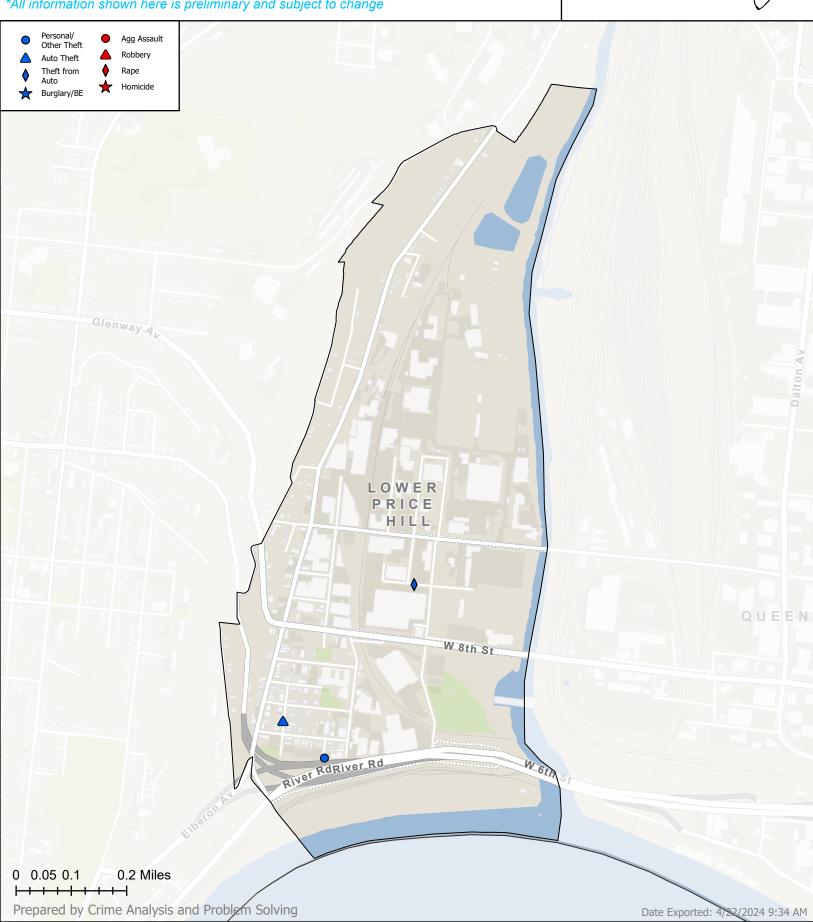

### **Auto Theft**

Incident No 249008051 Offense Theft **Date of Offense** 3/29/2024 8:56:00 PM

Street Block 6XX NEAVE ST

### **Personal/Other Theft**

Incident No 249008623

Offense Theft Date of Offense 4/5/2024 10:43:03 AM Street Block 6XX CHURCH ST

### **Theft from Auto**

Incident No 249008635 Offense Theft Date of Offense 4/11/2024 11:30:00 AM Street Block 19XX SOUTH ST