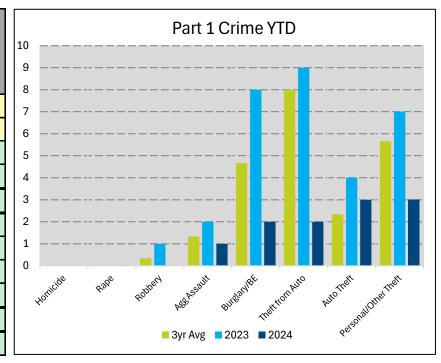

## Lower Price Hill Neighborhood Report

| Part 1 Crime YTD     | 3yr Avg | 2023 | 2024 | % Change:<br>Avg / 24 | % Change:<br>2023/ 2024 |
|----------------------|---------|------|------|-----------------------|-------------------------|
| Homicide             | 0.00    | 0    | 0    | N/C                   | N/C                     |
| Rape                 | 0.00    | 0    | 0    | N/C                   | N/C                     |
| Robbery              | 0.33    | 1    | 0    | -0.33                 | -1                      |
| Agg Assault          | 1.33    | 2    | 1    | -25.00%               | -50.00%                 |
| Part 1 Violent       | 1.67    | 3    | 1    | -40.00%               | -66.67%                 |
| Burglary/BE          | 4.67    | 8    | 2    | -57.14%               | -75.00%                 |
| Theft from Auto      | 8.00    | 9    | 2    | -75.00%               | -77.78%                 |
| Auto Theft           | 2.33    | 4    | 3    | 28.57%                | -25.00%                 |
| Personal/Other Theft | 5.67    | 7    | 3    | -47.06%               | -57.14%                 |
| Part 1 Property      | 20.67   | 28   | 10   | -51.61%               | -64.29%                 |
| Part 1 Total         | 22.33   | 31   | 11   | -50.75%               | -64.52%                 |