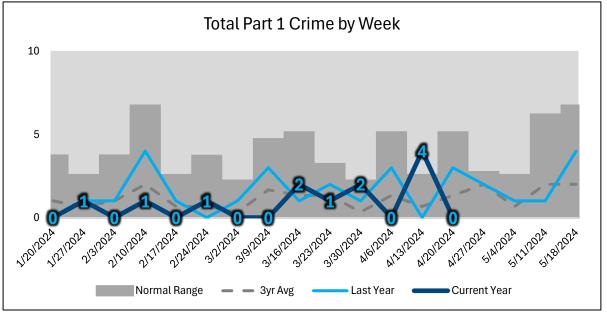

| Part 1 Crime 28 Day  | Last 28<br>Days | Current<br>28 Days | % Change |
|----------------------|-----------------|--------------------|----------|
| Homicide             | 0               | 0                  | N/C      |
| Rape                 | 0               | 0                  | N/C      |
| Robbery              | 0               | 0                  | N/C      |
| Agg Assault          | 1               | 0                  | -1       |
| Part 1 Violent       | 1               | 0                  | -1       |
| Burglary/BE          | 2               | 2                  | N/C      |
| Theft from Auto      | 0               | 1                  | +1       |
| Auto Theft           | 0               | 0                  | N/C      |
| Personal/Other Theft | 0               | 3                  | +3       |
| Part 1 Property      | 2               | 6                  | 200.00%  |
| Part 1 Total         | 3               | 6                  | 100.00%  |