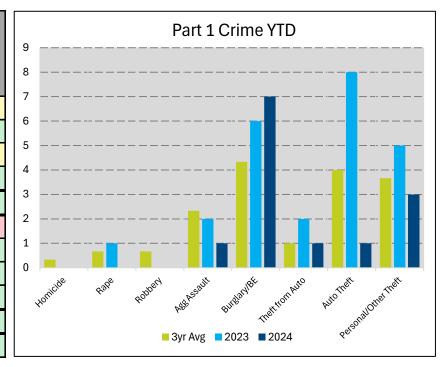

## Millvale Neighborhood Report

| Part 1 Crime YTD     | 3yr Avg | 2023 | 2024 | % Change:<br>Avg / 24 | % Change:<br>2023/ 2024 |
|----------------------|---------|------|------|-----------------------|-------------------------|
| Homicide             | 0.33    | 0    | 0    | -0.33                 | N/C                     |
| Rape                 | 0.67    | 1    | 0    | -0.67                 | -1                      |
| Robbery              | 0.67    | 0    | 0    | -0.67                 | N/C                     |
| Agg Assault          | 2.33    | 2    | 1    | -57.14%               | -50.00%                 |
| Part 1 Violent       | 4.00    | 3    | 1    | -75.00%               | -66.67%                 |
| Burglary/BE          | 4.33    | 6    | 7    | 61.54%                | 16.67%                  |
| Theft from Auto      | 1.00    | 2    | 1    | N/C                   | -50.00%                 |
| Auto Theft           | 4.00    | 8    | 1    | -75.00%               | -87.50%                 |
| Personal/Other Theft | 3.67    | 5    | 3    | -18.18%               | -40.00%                 |
| Part 1 Property      | 13.00   | 21   | 12   | -7.69%                | -42.86%                 |
| Part 1 Total         | 17.00   | 24   | 13   | -23.53%               | -45.83%                 |