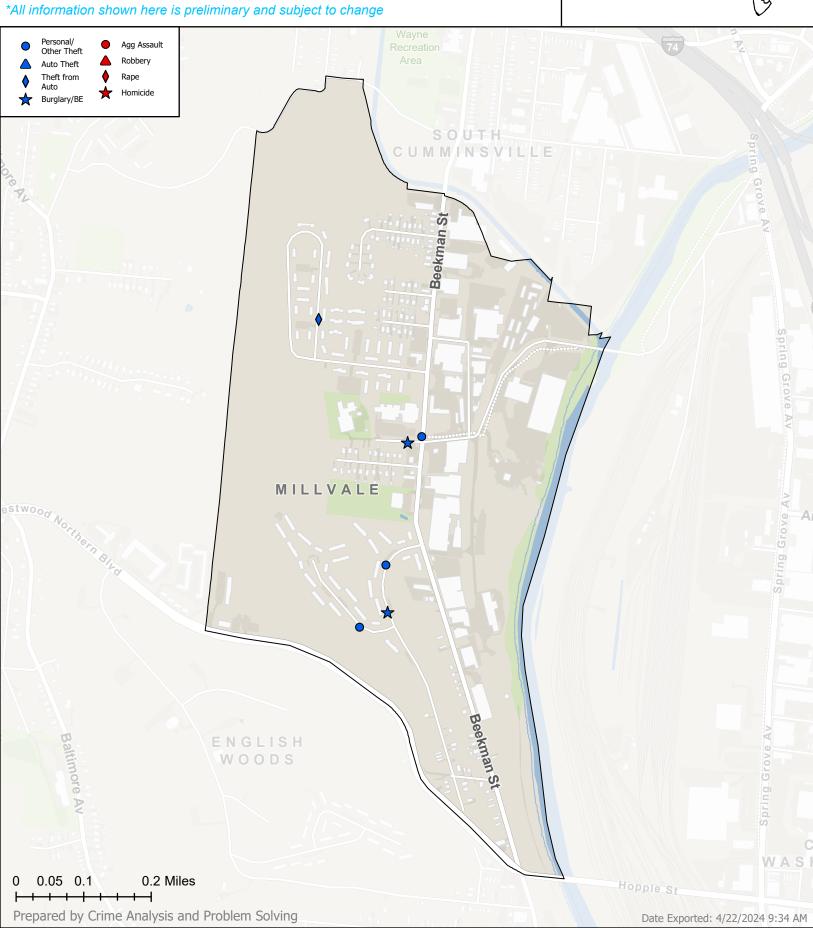

## Neighborhood Block Report

4/22/2024 10:00

MILLVALE

**District 3** 

| <b>Burglary</b> | /BE |
|-----------------|-----|
|-----------------|-----|

| Burglary/BE              |                             |                                                        |                                   |  |  |  |
|--------------------------|-----------------------------|--------------------------------------------------------|-----------------------------------|--|--|--|
| Incident No<br>249008787 | <b>Offense</b><br>Burglary  | Date of Offense<br>4/7/2024 12:28:00 AM                | Street Block<br>32XX MOOSEWOOD AV |  |  |  |
| Incident No              | Offense                     | Date of Offense                                        | Street Block                      |  |  |  |
| 249009043                | Breaking and Entering       | 4/9/2024 4:02:53 PM                                    | 19XX FRICKE RD                    |  |  |  |
|                          | Parsonal/                   | Other Theft                                            |                                   |  |  |  |
|                          | reisoliaij                  | Other mert                                             |                                   |  |  |  |
| Incident No              | Offense                     | Date of Offense                                        | Street Block                      |  |  |  |
| Incident No<br>249007908 |                             |                                                        | Street Block<br>33XX MOOSEWOOD AV |  |  |  |
|                          | Offense                     | Date of Offense                                        |                                   |  |  |  |
|                          | Offense                     | Date of Offense                                        |                                   |  |  |  |
| 249007908                | <b>Offense</b><br>Theft     | Date of Offense<br>3/27/2024 11:49:00 PM               | 33XX MOOSEWOOD A\ Street Block    |  |  |  |
| 249007908<br>Incident No | Offense<br>Theft<br>Offense | Date of Offense 3/27/2024 11:49:00 PM  Date of Offense | 33XX MOOSEWOOD A\                 |  |  |  |
| 249007908<br>Incident No | Offense<br>Theft<br>Offense | Date of Offense 3/27/2024 11:49:00 PM  Date of Offense | 33XX MOOSEWOOD A\ Street Block    |  |  |  |

## **Theft from Auto**

Incident NoOffenseDate of OffenseStreet Block249C000294Theft4/12/2024 10:58:55 AM20XX MILLVALE CT