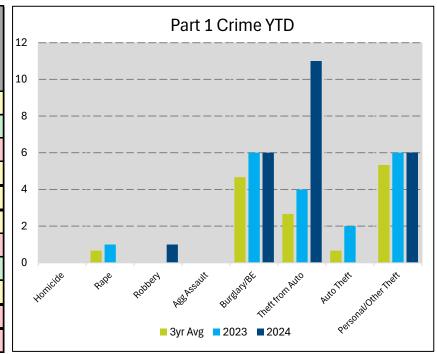

### Riverside Neighborhood Report

| Part 1 Crime YTD     | 3yr Avg | 2023 | 2024 | % Change:<br>Avg / 24 | % Change:<br>2023/ 2024 |
|----------------------|---------|------|------|-----------------------|-------------------------|
| Homicide             | 0.00    | 0    | 0    | N/C                   | N/C                     |
| Rape                 | 0.67    | 1    | 0    | -0.67                 | -1                      |
| Robbery              | 0.00    | 0    | 1    | +1                    | +1                      |
| Agg Assault          | 0.00    | 0    | 0    | N/C                   | N/C                     |
| Part 1 Violent       | 0.67    | 1    | 1    | 50.00%                | N/C                     |
| Burglary/BE          | 4.67    | 6    | 6    | 28.57%                | N/C                     |
| Theft from Auto      | 2.67    | 4    | 11   | 312.50%               | 175.00%                 |
| Auto Theft           | 0.67    | 2    | 0    | -0.67                 | -2                      |
| Personal/Other Theft | 5.33    | 6    | 6    | 12.50%                | N/C                     |
| Part 1 Property      | 13.33   | 18   | 23   | <b>72.50</b> %        | 27.78%                  |
| Part 1 Total         | 14.00   | 19   | 24   | 71.43%                | 26.32%                  |