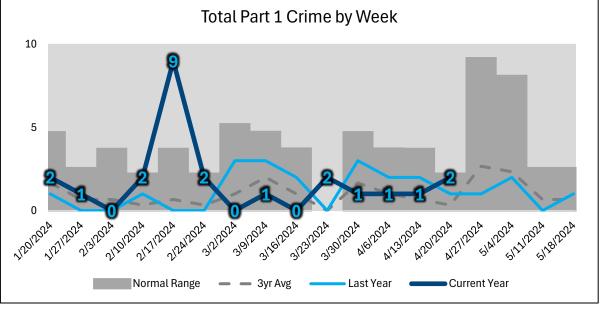

| Part 1 Crime 28 Day  | Last 28<br>Days | Current<br>28 Days | % Change |
|----------------------|-----------------|--------------------|----------|
| Homicide             | 0               | 0                  | N/C      |
| Rape                 | 0               | 0                  | N/C      |
| Robbery              | 1               | 0                  | -1       |
| Agg Assault          | 0               | 0                  | N/C      |
| Part 1 Violent       | 1               | 0                  | -1       |
| Burglary/BE          | 2               | 1                  | -50.00%  |
| Theft from Auto      | 0               | 2                  | +2       |
| Auto Theft           | 0               | 0                  | N/C      |
| Personal/Other Theft | 0               | 2                  | +2       |
| Part 1 Property      | 2               | 5                  | 150.00%  |
| Part 1 Total         | 3               | 5                  | 66.67%   |