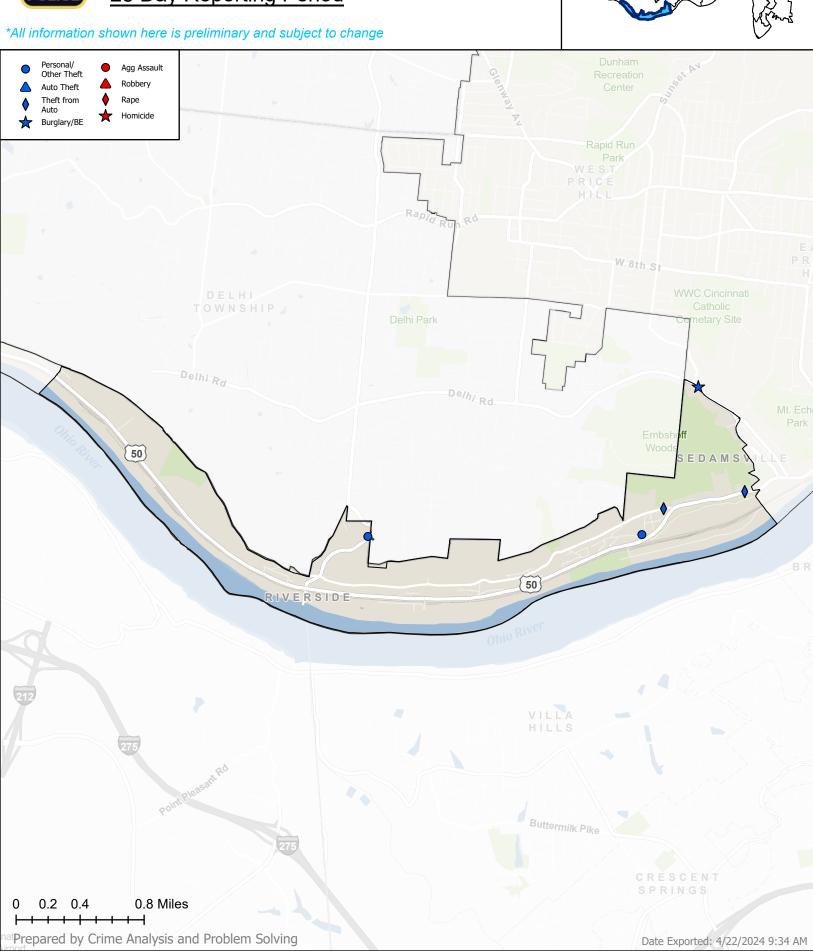

# NEIGHBORHOOD CRIME REPORT: RIVERSIDE

28 Day Reporting Period

## Neighborhood Block Report

4/22/2024 9:59

RIVERSIDE District 3

#### **Burglary/BE**

Incident No 249009979

Offense
Breaking and Entering

Date of Offense 4/19/2024 8:35:00 AM Street Block 10XX DELHI AV

#### **Personal/Other Theft**

| Incident No              | Offense                              | Date of Offense                         | Street Block                     |
|--------------------------|--------------------------------------|-----------------------------------------|----------------------------------|
| 249008284                | Unauthorized Use of Motor<br>Vehicle | 4/1/2024 4:53:39 PM                     | 1XX ANDERSON FERRY RD            |
| Incident No<br>249009095 | Offense<br>Theft                     | Date of Offense<br>4/10/2024 9:30:00 AM | Street Block<br>31XX RAILSIDE DR |

#### **Theft from Auto**

| Incident No | Offense | Date of Offense      | Street Block  |
|-------------|---------|----------------------|---------------|
| 249007671   | Theft   | 3/25/2024 1:49:31 PM | 31XX RIVER RD |

| Incident No | Offense | Date of Offense       | Street Block     |
|-------------|---------|-----------------------|------------------|
|             |         |                       |                  |
| 249009897   | Theft   | 4/18/2024 11:49:00 AM | 33XX HILLSIDE AV |
|             |         |                       |                  |
|             |         |                       |                  |