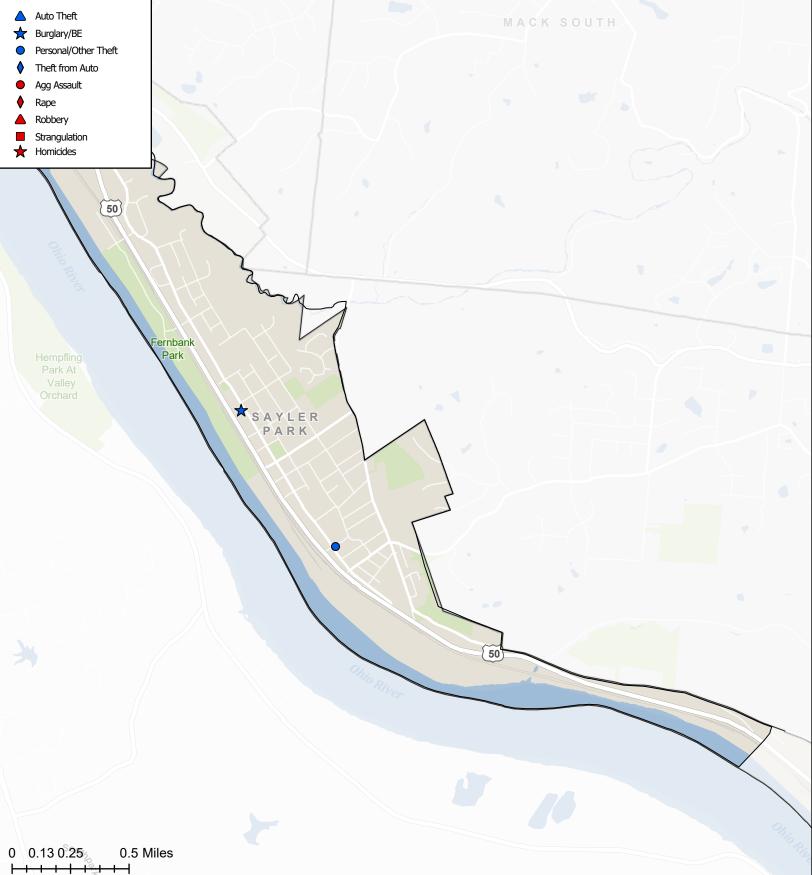

# Neighborhood **Block Report SAYLER PARK D3**

## Part 1 Property - Burglary/BE

**Incident No** 2024-INC-008456

Offense Burglary/BE

**Date of Offense** 9/10/2024 3:15:00 PM

Street Block 67XX GRACELY DR

## Part 1 Property - Personal/Other Theft

**Incident No** 2024-INC-007663

Offense Personal/Other Theft

**Date of Offense** 9/1/2024 6:31:00 PM

**Street Block** 63XX GRACELY DR