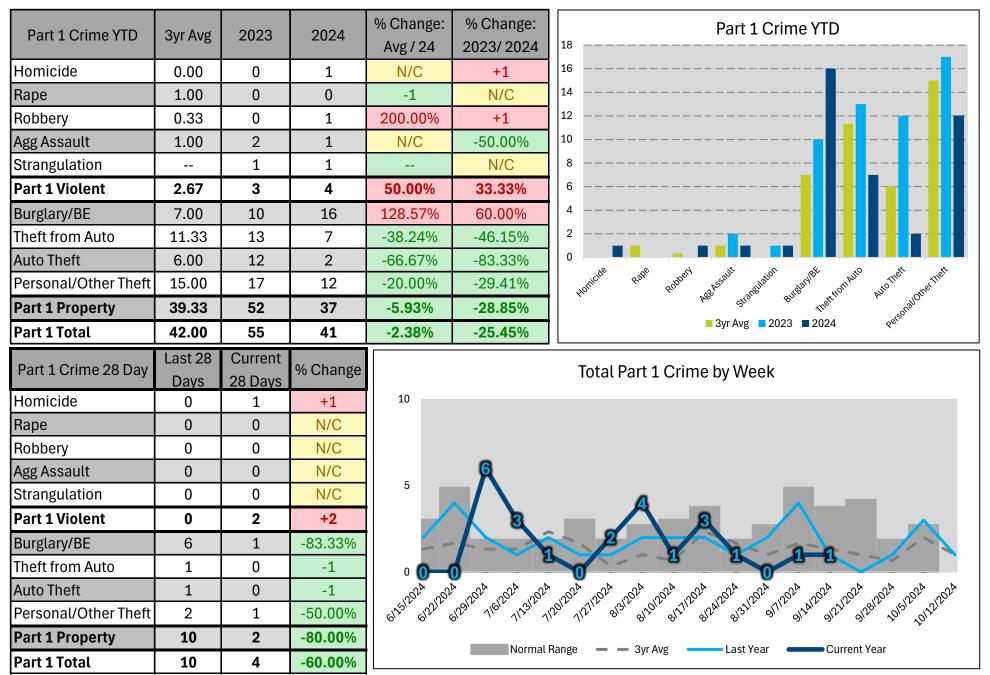

## Sayler Park Neighborhood Report

\*Statistics are preliminary and subject to further analysis and revision

\*\*Total Part 1 Crime by Week displays the End Date for each week period

28 Day Reporting Period

\*All information shown here is preliminary and subject to change

Prepared by Crime Analysis and Problem Solving