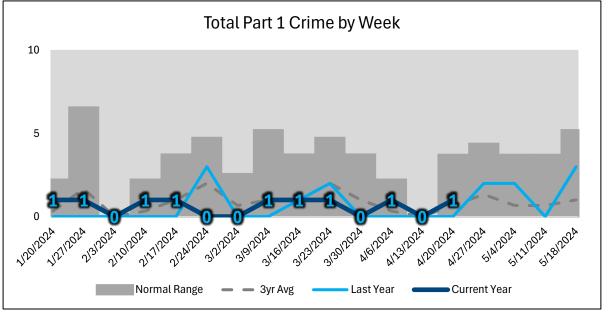

| Part 1 Crime 28 Day  | Last 28<br>Days | Current<br>28 Days | % Change |
|----------------------|-----------------|--------------------|----------|
| Homicide             | 0               | 0                  | N/C      |
| Rape                 | 0               | 0                  | N/C      |
| Robbery              | 0               | 0                  | N/C      |
| Agg Assault          | 1               | 1                  | N/C      |
| Part 1 Violent       | 1               | 1                  | N/C      |
| Burglary/BE          | 0               | 0                  | N/C      |
| Theft from Auto      | 1               | 0                  | -1       |
| Auto Theft           | 1               | 0                  | -1       |
| Personal/Other Theft | 0               | 1                  | +1       |
| Part 1 Property      | 2               | 1                  | -50.00%  |
| Part 1 Total         | 3               | 2                  | -33.33%  |