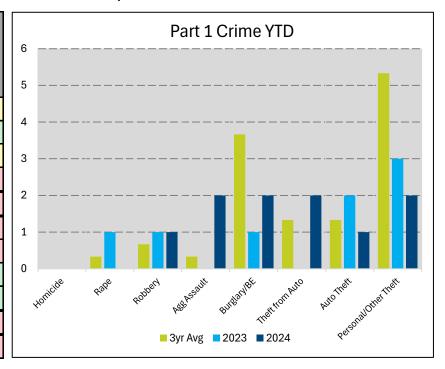

### Sedamsville Neighborhood Report

| Part 1 Crime YTD     | 3yr Avg | 2023 | 2024 | % Change:<br>Avg / 24 | % Change:<br>2023/ 2024 |
|----------------------|---------|------|------|-----------------------|-------------------------|
| Homicide             | 0.00    | 0    | 0    | N/C                   | N/C                     |
| Rape                 | 0.33    | 1    | 0    | -0.33                 | -1                      |
| Robbery              | 0.67    | 1    | 1    | 50.00%                | N/C                     |
| Agg Assault          | 0.33    | 0    | 2    | 500.00%               | +2                      |
| Part 1 Violent       | 1.33    | 2    | 3    | 125.00%               | 50.00%                  |
| Burglary/BE          | 3.67    | 1    | 2    | -45.45%               | 100.00%                 |
| Theft from Auto      | 1.33    | 0    | 2    | 50.00%                | +2                      |
| Auto Theft           | 1.33    | 2    | 1    | -25.00%               | -50.00%                 |
| Personal/Other Theft | 5.33    | 3    | 2    | -62.50%               | -33.33%                 |
| Part 1 Property      | 11.67   | 6    | 7    | -40.00%               | 16.67%                  |
| Part 1 Total         | 13.00   | 8    | 10   | -23.08%               | 25.00%                  |