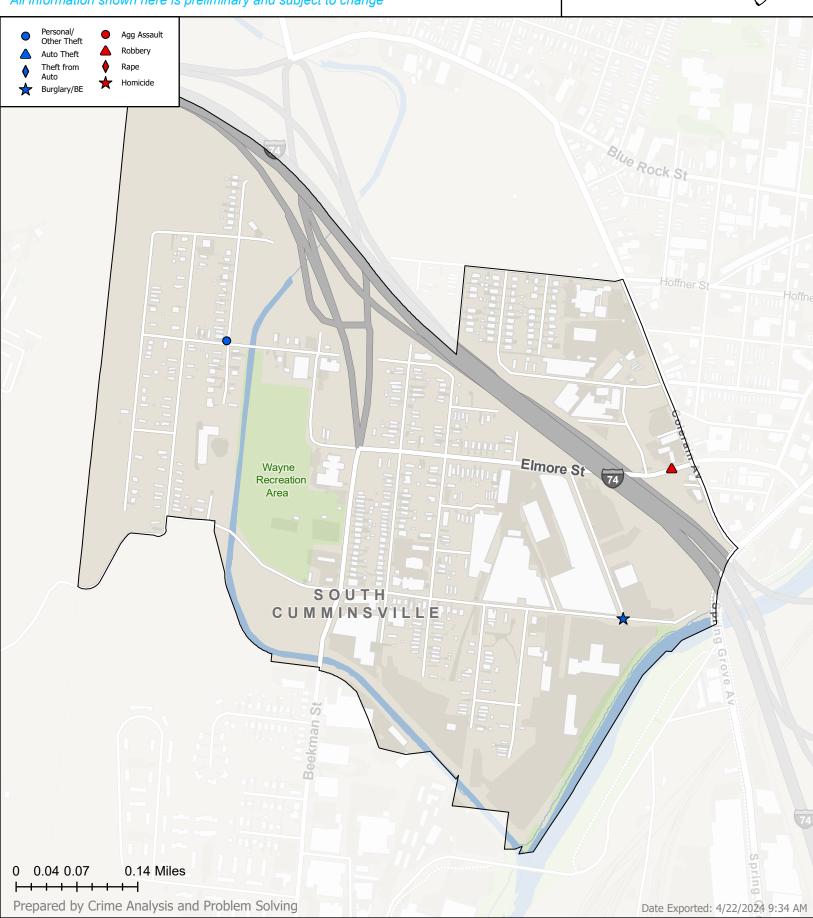

#### Burglary/BE

Incident No 249007847

Offense
Breaking and Entering

Date of Offense 3/27/2024 11:05:00 AM Street Block 17XX DREMAN AV

4/22/2024

10:00

#### **Personal/Other Theft**

Incident No 249007673

Offense Theft Date of Offense 3/25/2024 12:51:54 PM Street Block 39XX HERRON AV

#### **Robbery**

Incident No 249008670

Offense
Aggravated Robbery

Date of Offense 4/5/2024 8:31:12 PM Street Block 17XX ELMORE ST