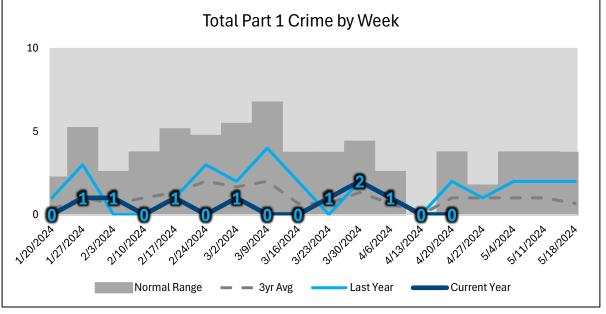

| Part 1 Crime 28 Day  | Last 28<br>Days | Current<br>28 Days | % Change |
|----------------------|-----------------|--------------------|----------|
| Homicide             | 0               | 0                  | N/C      |
| Rape                 | 0               | 0                  | N/C      |
| Robbery              | 0               | 1                  | +1       |
| Agg Assault          | 0               | 0                  | N/C      |
| Part 1 Violent       | 0               | 1                  | +1       |
| Burglary/BE          | 0               | 1                  | +1       |
| Theft from Auto      | 1               | 0                  | -1       |
| Auto Theft           | 1               | 0                  | -1       |
| Personal/Other Theft | 0               | 1                  | +1       |
| Part 1 Property      | 2               | 2                  | N/C      |
| Part 1 Total         | 2               | 3                  | 50.00%   |