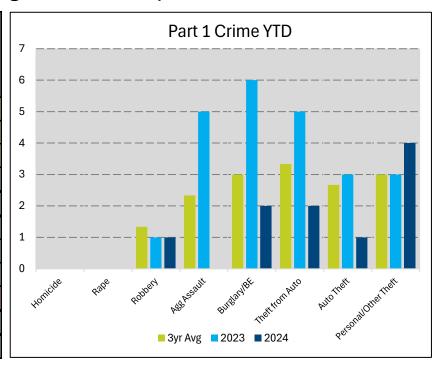

## South Cumminsville Neighborhood Report

| Part 1 Crime YTD     | 3yr Avg | 2023 | 2024 | % Change:<br>Avg / 24 | % Change:<br>2023/ 2024 |
|----------------------|---------|------|------|-----------------------|-------------------------|
| Homicide             | 0.00    | 0    | 0    | N/C                   | N/C                     |
| Rape                 | 0.00    | 0    | 0    | N/C                   | N/C                     |
| Robbery              | 1.33    | 1    | 1    | -25.00%               | N/C                     |
| Agg Assault          | 2.33    | 5    | 0    | -2.33                 | -5                      |
| Part 1 Violent       | 3.67    | 6    | 1    | -72.73%               | -83.33%                 |
| Burglary/BE          | 3.00    | 6    | 2    | -33.33%               | -66.67%                 |
| Theft from Auto      | 3.33    | 5    | 2    | -40.00%               | -60.00%                 |
| Auto Theft           | 2.67    | 3    | 1    | -62.50%               | -66.67%                 |
| Personal/Other Theft | 3.00    | 3    | 4    | 33.33%                | 33.33%                  |
| Part 1 Property      | 12.00   | 17   | 9    | -25.00%               | -47.06%                 |
| Part 1 Total         | 15.67   | 23   | 10   | -36.17%               | -56.52%                 |