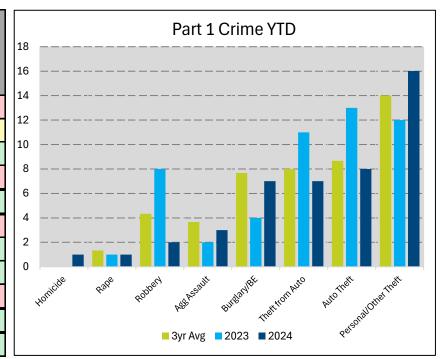

### Carthage Neighborhood Report

| Part 1 Crime YTD     | 3yr Avg | 2023 | 2024 | % Change:<br>Avg / 24 | % Change:<br>2023/ 2024 |
|----------------------|---------|------|------|-----------------------|-------------------------|
| Homicide             | 0.00    | 0    | 1    | +1                    | +1                      |
| Rape                 | 1.33    | 1    | 1    | -25.00%               | N/C                     |
| Robbery              | 4.33    | 8    | 2    | -53.85%               | -75.00%                 |
| Agg Assault          | 3.67    | 2    | 3    | -18.18%               | 50.00%                  |
| Part 1 Violent       | 9.33    | 11   | 7    | -25.00%               | -36.36%                 |
| Burglary/BE          | 7.67    | 4    | 7    | -8.70%                | 75.00%                  |
| Theft from Auto      | 8.00    | 11   | 7    | -12.50%               | -36.36%                 |
| Auto Theft           | 8.67    | 13   | 8    | -7.69%                | -38.46%                 |
| Personal/Other Theft | 14.00   | 12   | 16   | 14.29%                | 33.33%                  |
| Part 1 Property      | 38.33   | 40   | 38   | -0.87%                | -5.00%                  |
| Part 1 Total         | 47.67   | 51   | 45   | -5.59%                | -11.76%                 |