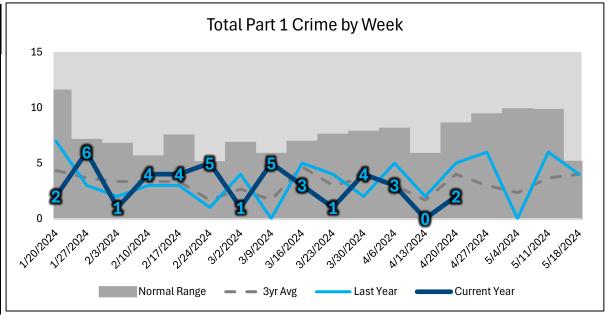

| Part 1 Crime 28 Day  | Last 28<br>Days | Current<br>28 Days | % Change |
|----------------------|-----------------|--------------------|----------|
| Homicide             | 0               | 1                  | +1       |
| Rape                 | 0               | 1                  | +1       |
| Robbery              | 1               | 1                  | N/C      |
| Agg Assault          | 3               | 0                  | -3       |
| Part 1 Violent       | 4               | 3                  | -25.00%  |
| Burglary/BE          | 2               | 0                  | -2       |
| Theft from Auto      | 0               | 0                  | N/C      |
| Auto Theft           | 2               | 1                  | -50.00%  |
| Personal/Other Theft | 2               | 5                  | 150.00%  |
| Part 1 Property      | 6               | 6                  | N/C      |
| Part 1 Total         | 10              | 9                  | -10.00%  |