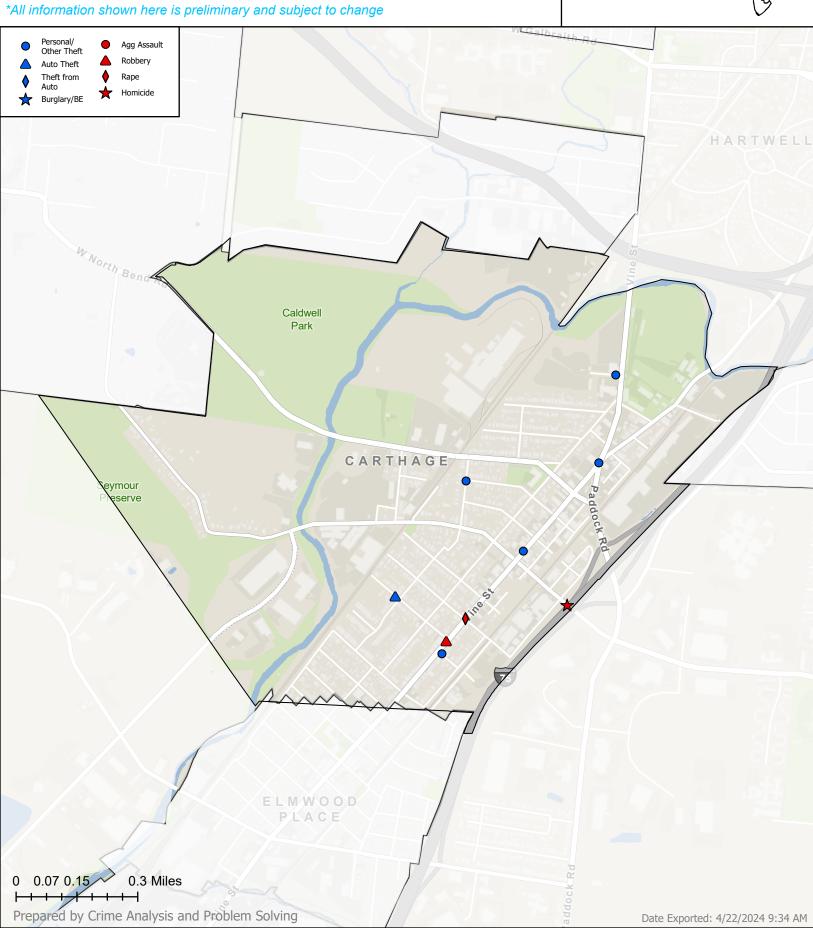

#### **Auto Theft**

Incident No 249009804 Offense Theft Date of Offense 4/17/2024 5:50:50 PM Street Block 2XX W 68TH ST

#### **Homicide**

Incident No 249008133

Offense Murder Date of Offense 3/30/2024 7:00:00 PM Street Block

3XX E SEYMOUR AV

#### **Personal/Other Theft**

| Incident No | Offense | Date of Offense      | Street Block      |
|-------------|---------|----------------------|-------------------|
| 249007677   | Theft   | 3/25/2024 1:24:00 PM | XX BYRNES LAKE CT |

| Incident No | Offense | Date of Offense      | Street Block |
|-------------|---------|----------------------|--------------|
| 249007714   | Theft   | 3/25/2024 8:10:00 PM | XX E 67TH ST |

| Incident No              | Offense  | Date of Offense             | Street Block               |
|--------------------------|----------|-----------------------------|----------------------------|
| 249008243                | Theft    | 4/1/2024 10:20:00 AM        | 74XX VINE ST               |
|                          |          |                             |                            |
| Incident No              | Offense  | Date of Offense             | Street Block               |
| 249008467                | Theft    | 4/3/2024 1:57:00 PM         | 71XX VINE ST               |
|                          |          |                             |                            |
| Incident No              | Offense  | Date of Offense             | Street Block               |
| 249010022                | Theft    | 4/19/2024 2:34:00 PM        | 72XX VAN KIRK              |
|                          |          |                             |                            |
|                          | <u>R</u> | ape                         |                            |
| Incident No              | Offense  | Date of Offense             | Street Block               |
|                          |          |                             |                            |
| 249007565                | Rape     | 3/24/2024 5:40:24 AM        | 69XX VINE ST               |
| 249007565                | Rape     | 3/24/2024 5:40:24 AM        | 69XX VINE ST               |
| 249007565                |          | 3/24/2024 5:40:24 AM  bbery | 69XX VINE ST               |
| 249007565<br>Incident No |          |                             | 69XX VINE ST  Street Block |