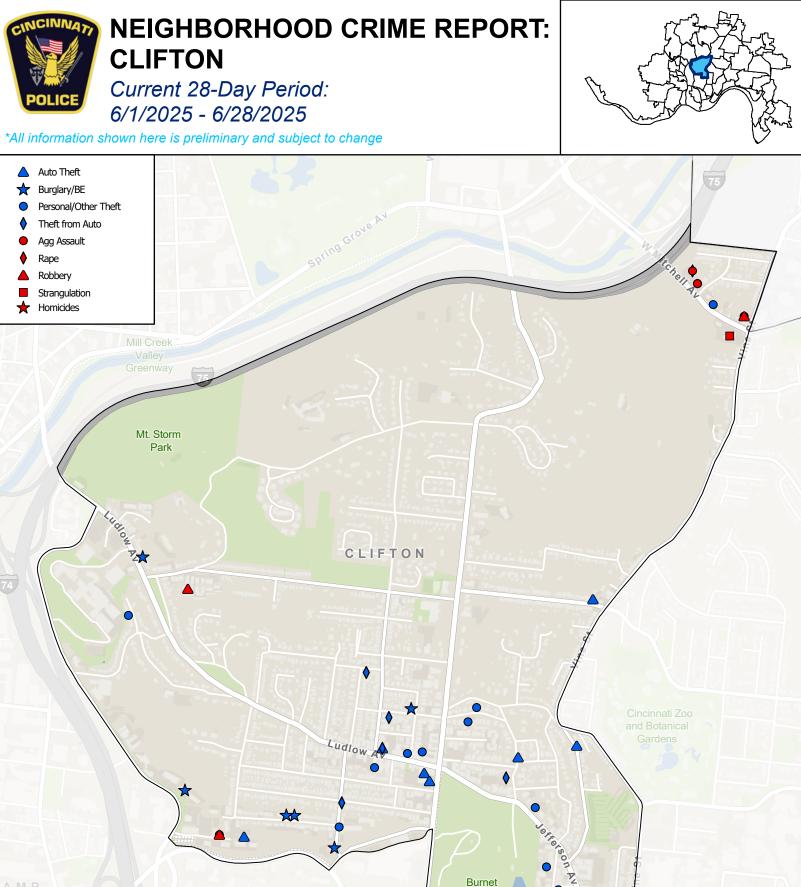

## **Clifton Neighborhood Report**

\*Strangulations are a subcategory of Agg Assaults which were introduced into the ORC in April 2023, therefore, are excluded from categories pre-dating 2024\* Produced by Crime Analysis and Problem Solving Cincinnati Police Department

# **Neighborhood Block Report**

28-Day Period: 6/1/2025 - 6/28/2025

CLIFTON

D4