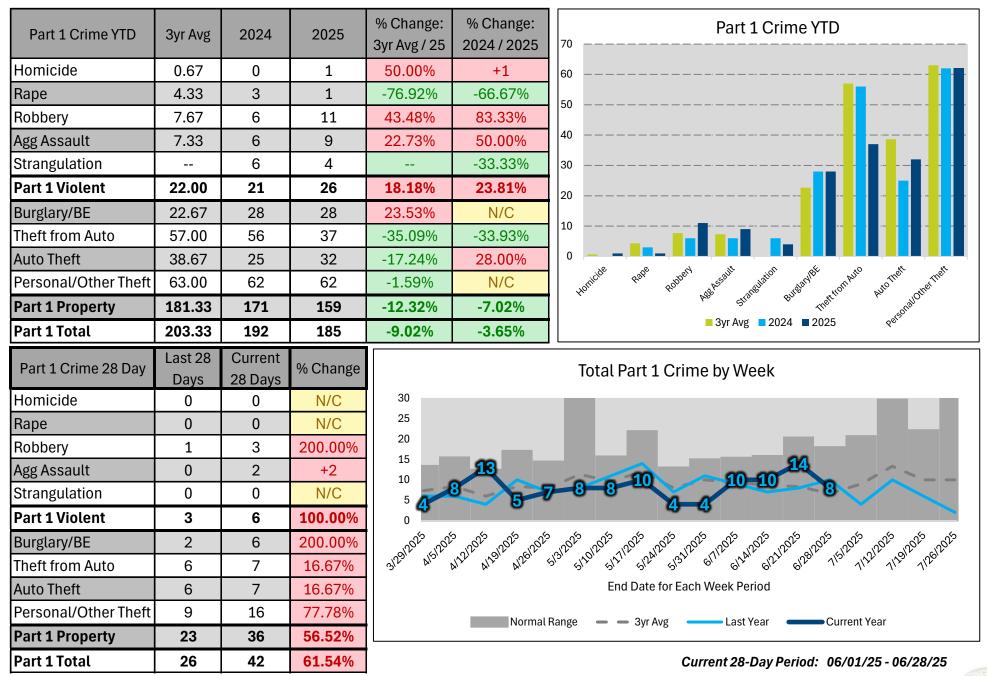

## **Clifton Neighborhood Report**

\*Strangulations are a subcategory of Agg Assaults which were introduced into the ORC in April 2023, therefore, are excluded from categories pre-dating 2024\* Produced by Crime Analysis and Problem Solving Cincinnati Police Department