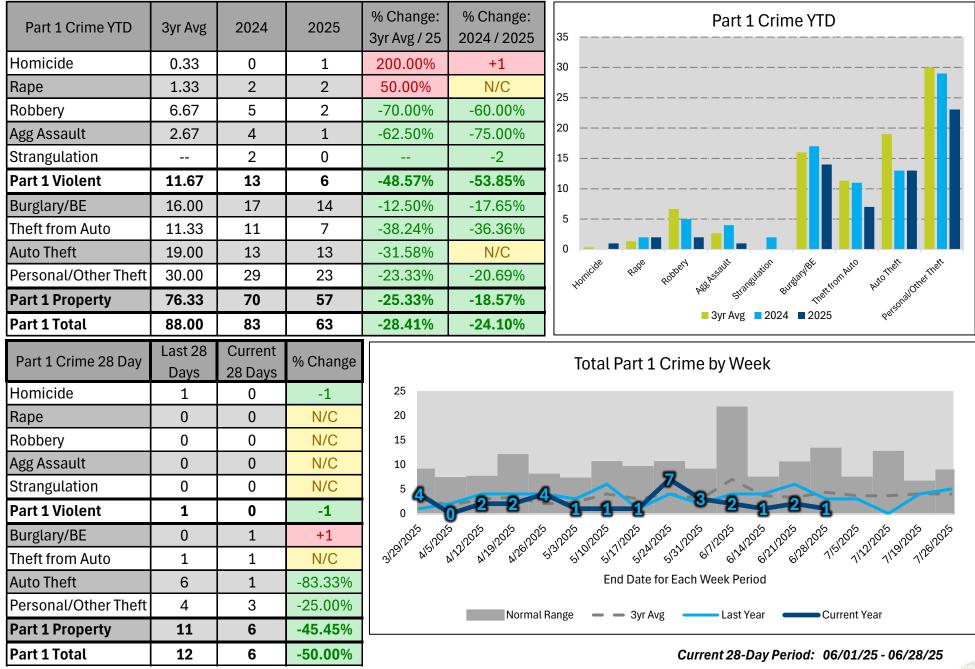

## Hartwell Neighborhood Report

\*Strangulations are a subcategory of Agg Assaults which were introduced into the ORC in April 2023, therefore, are excluded from categories pre-dating 2024\* Produced by Crime Analysis and Problem Solving Cincinnati Police Department POLICE